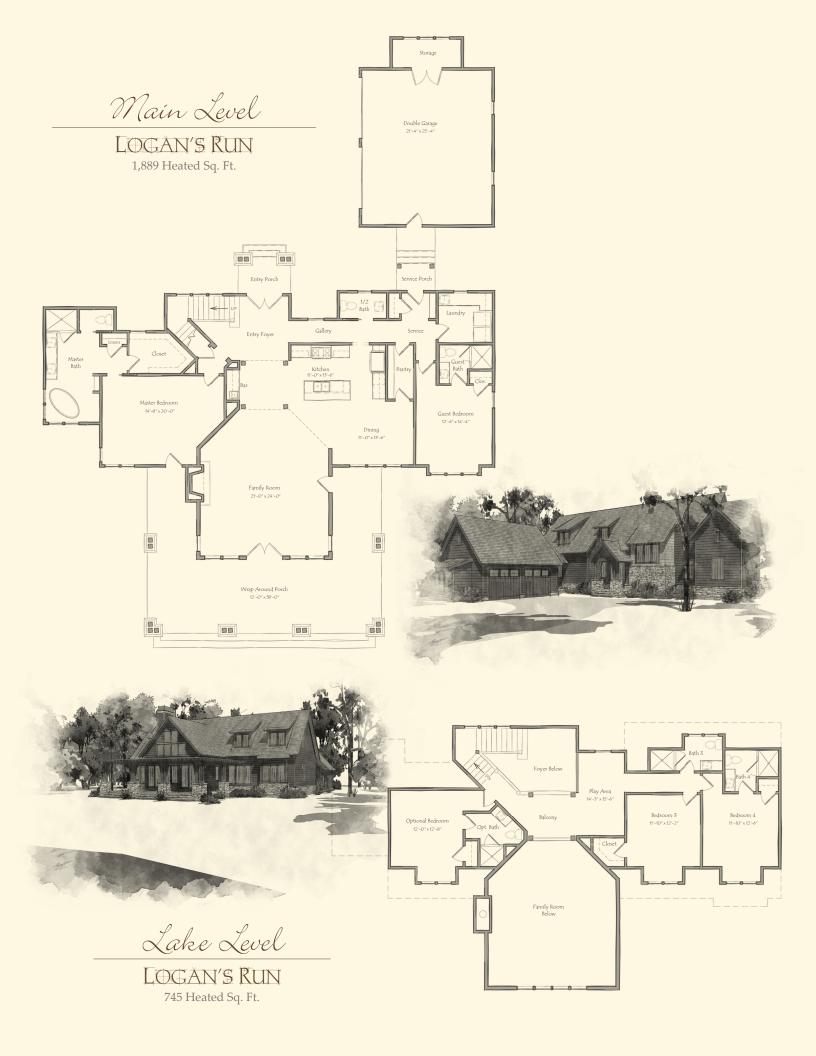

## LOGAN'S RUN

- Designer: Larry Furlong
- Four bedrooms, optional fifth bedroom suite and four and one-half bathrooms
- Main level includes vaulted entry and living with stone two-story fireplace and grand wrap-around porch.
- Stunning primary and guest suites on main with dining, fully equipped kitchen, pantry and bar
- Upper level offers two bedroom suites and an optional bedroom suite, balcony and play area
- Service porch connects double garage for easy access; optional garage suite 280 sq. ft.
- 2,634 sq. ft. conditioned space