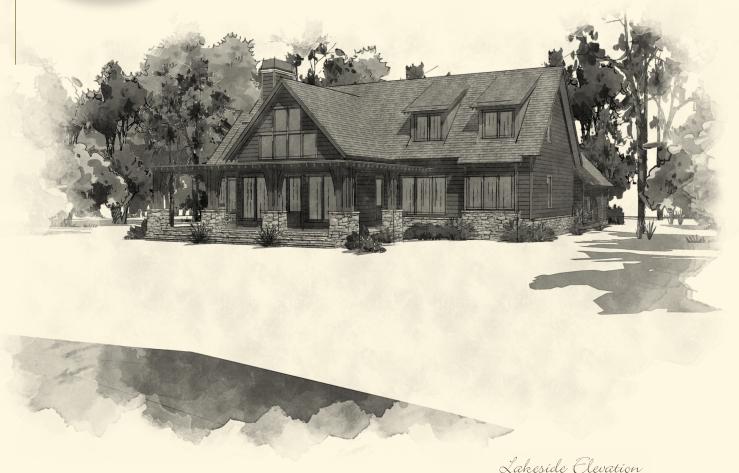

## LOGAN'S RUN

- Designer: Larry Furlong
- Four bedrooms, optional fifth bedroom suite and four and one-half bathrooms
- Main level includes vaulted entry and living with stone two-story fireplace and grand wrap-around porch.
- Stunning primary and guest suites on main with dining, fully equipped kitchen, pantry and bar
- Upper level offers two bedroom suites and an optional bedroom suite, balcony and play area
- Service porch connects double garage for easy access; optional garage suite 280 sq. ft.
- 2,634 sq. ft. conditioned space