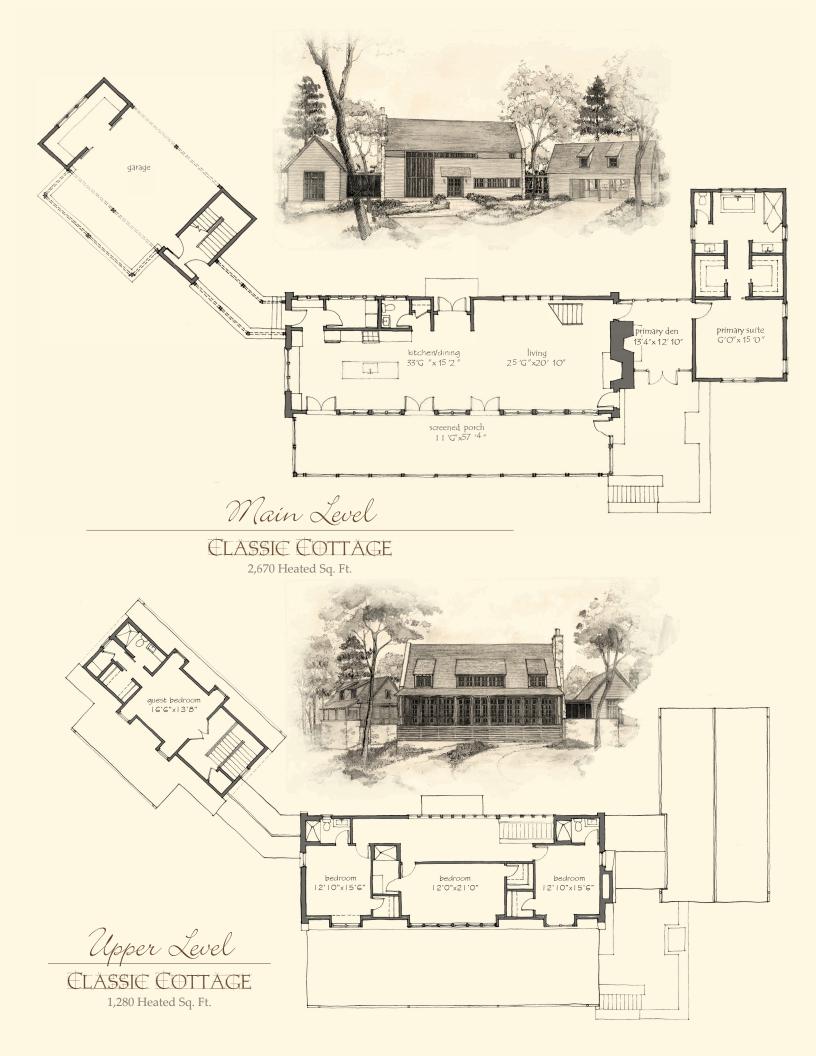

## ELASSIE EOTTAGE

- Five bedrooms and four and one-half bathrooms
- Open kitchen-dining-living area provides wonderful lake views

- Primary suite on main level includes cozy den with screened porch access
- Upstairs contains three bedrooms and two full bathrooms
- Breezeway to double garage with private guest suite above
- 3,950 sq. ft. of conditioned space
- 1,306 sq. ft. of porches and decks

PRICE: Pricing will depend on final features and lot selection.

For additional information about Russell Lands neighborhoods, call 256.215.7011 or visit www.RussellLands.com.

Lakeside Elevation

Street Side Elevation