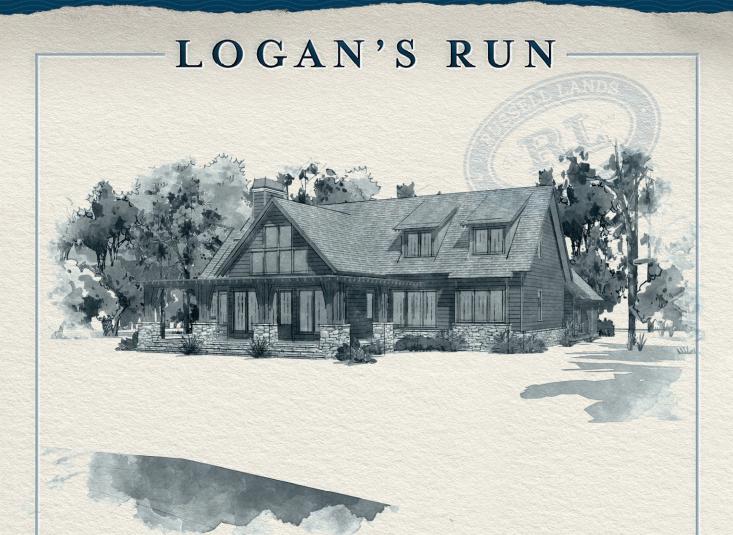

Japeside Flevation

Street Side Elevation

- Designer: Larry Furlong
- 🥥 Four bedrooms, optional fifth bedroom suite and four and one-half bathrooms
- Main level includes vaulted entry and living with two-story stone fireplace and grand wrap-around porch.
- Stunning primary and guest suites on main with dining, fully equipped kitchen, pantry and bar
- Upper level offers two bedroom suites and an optional bedroom suite, balcony and play area
- Service porch connects double garage for easy access; optional garage suite: 280 sq. ft.
- Upper level offers three guest suites and rec room
- 2,634 sq. ft. conditioned space