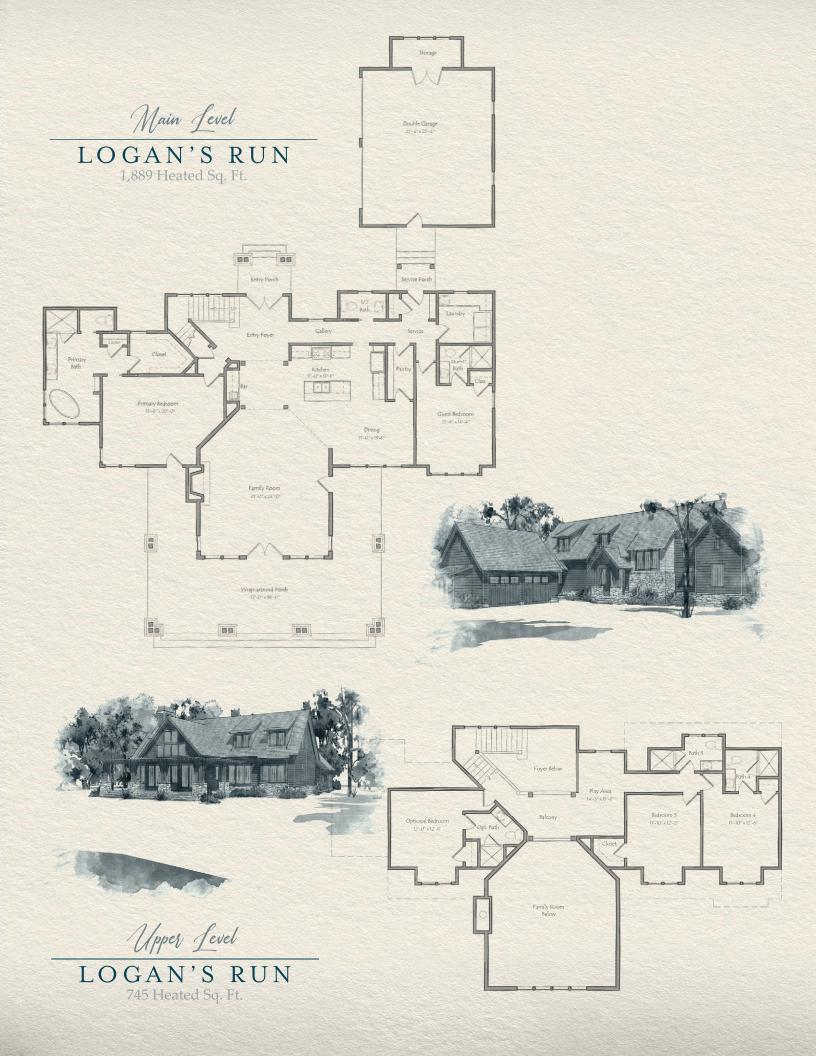

Japeside Flevation

Street Side Elevation

- Designer: Larry Furlong
- 🥥 Four bedrooms, optional fifth bedroom suite and four and one-half bathrooms
- Main level includes vaulted entry and living with two-story stone fireplace and grand wrap-around porch.
- Stunning primary and guest suites on main with dining, fully equipped kitchen, pantry and bar
- Upper level offers two bedroom suites and an optional bedroom suite, balcony and play area
- Service porch connects double garage for easy access; optional garage suite: 280 sq. ft.
- Upper level offers three guest suites and rec room
- 2,634 sq. ft. conditioned space