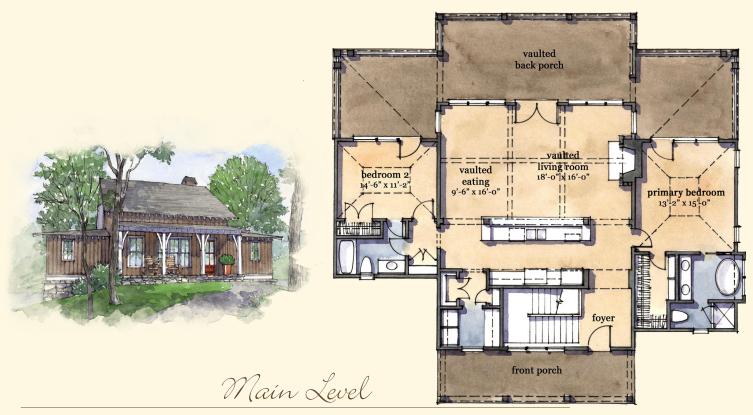

## DOUBLE ROCK

- Architect: Mitch Ginn
- Four bedrooms and four full bathrooms
- Primary bedroom and guest bedroom on main level with access to covered patio
- Handsomely crafted stone fireplace with vaulted ceilings
- Spacious kitchen-dining-living area with wonderful lake views
- Upscale appliance package
- Wonderful lake-level living with two bedrooms, family room, wet bar, and covered patio
- Expansive covered wrap-around porch
- Thoughtfully designed with lake-prep storage room
- 2,928 sq. ft. of conditioned space

## DOUBLE ROCK

1,557 Heated Sq. Ft.

Lake Level

DOUBLE ROCK

1,371 Heated Sq. Ft.