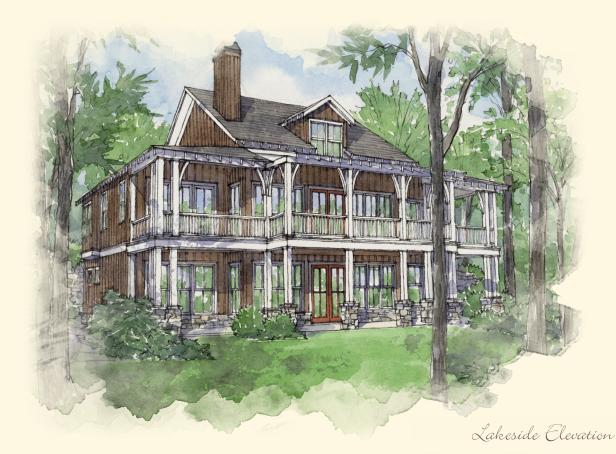

## DOUBLE ROCK

- Architect: Mitch Ginn
- Four bedrooms and four full bathrooms
- Primary bedroom and guest bedroom on main level with access to covered patio
- Handsomely crafted stone fireplace with vaulted ceilings
- Spacious kitchen-dining-living area with wonderful lake views
- Upscale appliance package
- Wonderful lake-level living with two bedrooms, family room, wet bar, and covered patio
- Expansive covered wrap-around porch
- Thoughtfully designed with lake-prep storage room
- 2,928 sq. ft. of conditioned space

PRICE: Pricing will depend on final features and lot selection.

For additional information about Russell Lands neighborhoods, call 256.215.7011 or visit www.RussellLands.com..

Street Side Elevation