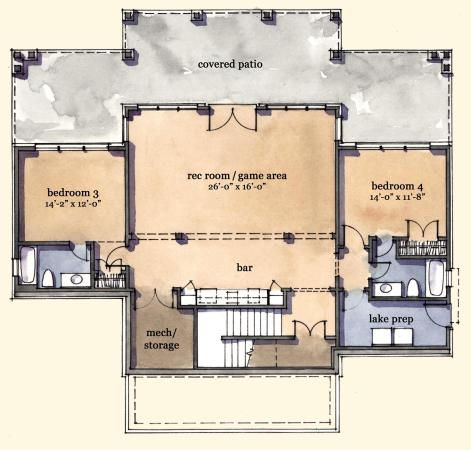

## DOUBLE ROCK

- Architect: Mitch Ginn
- Four bedrooms and four full bathrooms
- Primary bedroom and guest bedroom on main level with access to covered patio
- Handsomely crafted stone fireplace with vaulted ceilings
- Spacious kitchen-dining-living area with wonderful lake views
- Upscale appliance package
- Wonderful lake-level living with two bedrooms, family room, wet bar, and covered patio
- Expansive covered wrap-around porch
- Thoughtfully designed with lake-prep storage room
- 2,928 sq. ft. of conditioned space

## DOUBLE ROCK

1,557 Heated Sq. Ft.

Lake Level

DOUBLE ROCK

1,371 Heated Sq. Ft.