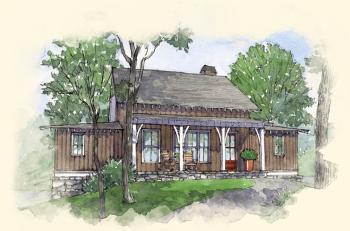

## DOUBLE ROCK

- Architect: Mitch Ginn
- Four bedrooms and four full bathrooms
- Primary bedroom and guest bedroom on main level with access to covered patio
- Handsomely crafted stone fireplace with vaulted ceilings
- Spacious kitchen-dining-living area with wonderful lake views
- Upscale appliance package
- Wonderful lake-level living with two bedrooms, family room, wet bar, and covered patio
- Expansive covered wrap-around porch
- Thoughtfully designed with lake-prep storage room
- 2,928 sq. ft. of conditioned space