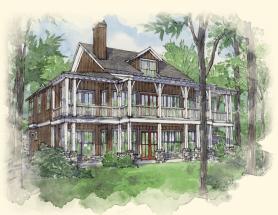

## DOUBLE ROCK

- Architect: Mitch Ginn
- Four bedrooms and four full bathrooms
- Primary bedroom and guest bedroom on main level with access to covered patio
- Handsomely crafted stone fireplace with vaulted ceilings
- Spacious kitchen-dining-living area with wonderful lake views
- Upscale appliance package
- Wonderful lake-level living with two bedrooms, family room, wet bar, and covered patio
- Expansive covered wrap-around porch
- Thoughtfully designed with lake-prep storage room
- 2,928 sq. ft. of conditioned space

PRICE: Pricing will depend on final features and lot selection.

For additional information about Russell Lands neighborhoods, call 256.215.7011 or visit www.RussellLands.com..

Street Side Elevation