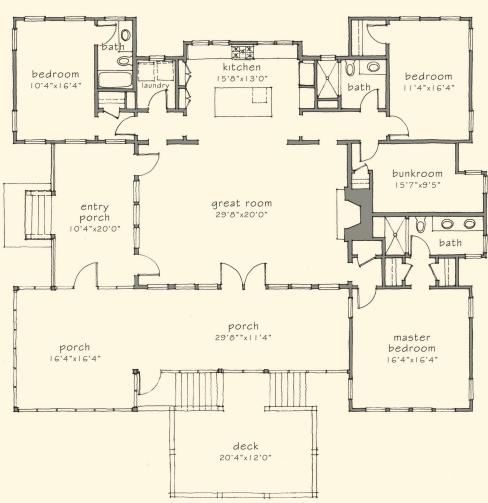

• Three bedrooms and three bathrooms on one level with additional bunk room

- \* Spacious and open living-dining-kitchen floor plan
- Fully appointed kitchen with island designed to seamlessly blend cooking with entertaining
- An expansive array of windows in the great room provide fabulous lake views
- Handsomely crafted stone fireplace
- Expansive covered entry and lakeside porches enhance outdoor living
- · Large open sun deck
- Two distinct roof designs from which to choose
- · Lake prep room in improved crawl space area

## WINDWARD ~ TAYLOR DAWSON

2,263 sq. ft. conditioned ~ 1,158 sq. ft. porches & decks all square footages and dimensions are approximate