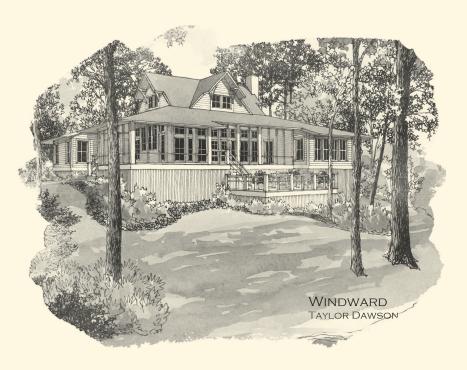

## WINDWARD ~ TAYLOR DAWSON

2,263 sq. ft. conditioned ~ 1,158 sq. ft. porches & decks all square footages and dimensions are approximate