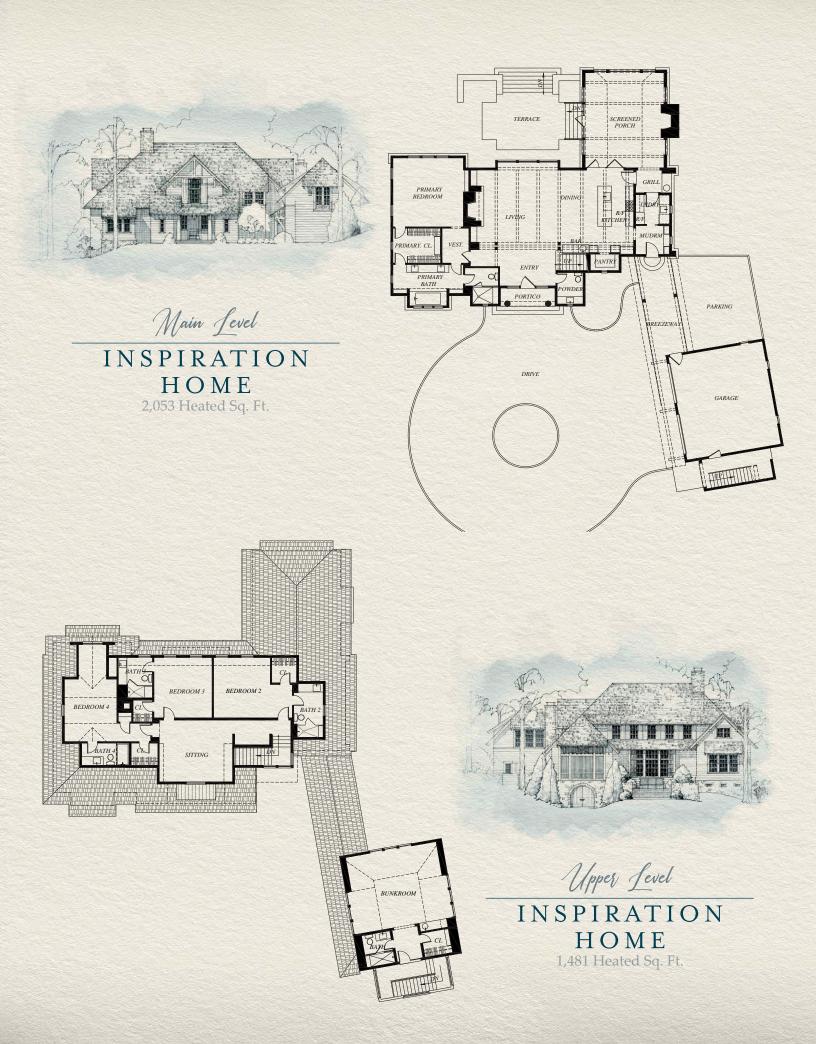

- Architect: Scott Torode
- 🥥 Four bedrooms, optional fifth bedroom and four and one-half bathrooms
- Open kitchen-dining-living with pantry, bar, mudroom and grilling porch
- Large screened porch with stone fireplace offering beautiful lake views leading to lakeside terrace
- Primary suite with private vestibule off entry on main level
- Breezeway to double garage with optional bunkroom suite above
- Upper level offers three guest suites and second living
- 3,534 sq. ft. conditioned space; optional garage suite