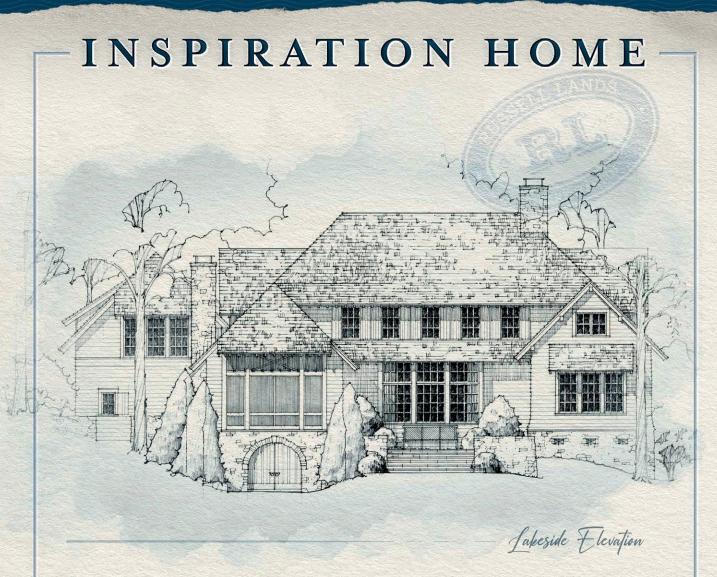

- Architect: Scott Torode
- 🥥 Four bedrooms, optional fifth bedroom and four and one-half bathrooms
- Open kitchen-dining-living with pantry, bar, mudroom and grilling porch
- Large screened porch with stone fireplace offering beautiful lake views leading to lakeside terrace
- Primary suite with private vestibule off entry on main level
- Breezeway to double garage with optional bunkroom suite above
- Upper level offers three guest suites and second living
- 3,534 sq. ft. conditioned space; optional garage suite