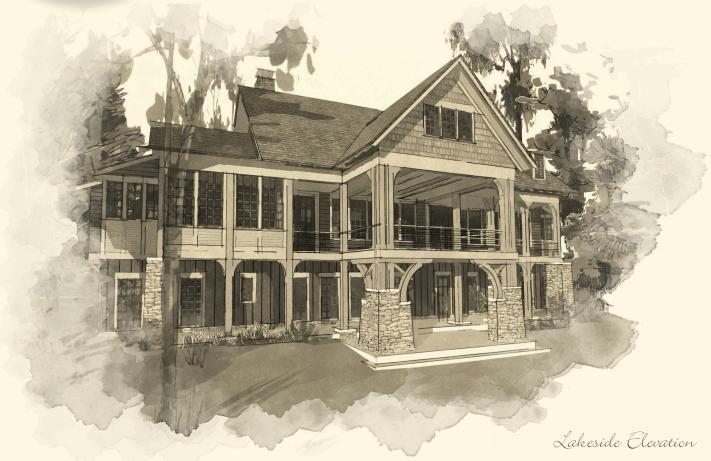

## BREAKWATER

- Designer: David Smelcer
- Five bedrooms, four full bathrooms, and one powder room
- Generous kitchen-dining-living open floor plan with wood beams and stone fireplace
- Primary suite and guest suite on main level
- Lake level offers three bedrooms, two bathrooms, rec room, bunk room, and lake-prep room
- Generous covered patio on lake level
- Laundry on main level
- Two-car attached garage
- 3,825 sq. ft. of conditioned space on two levels