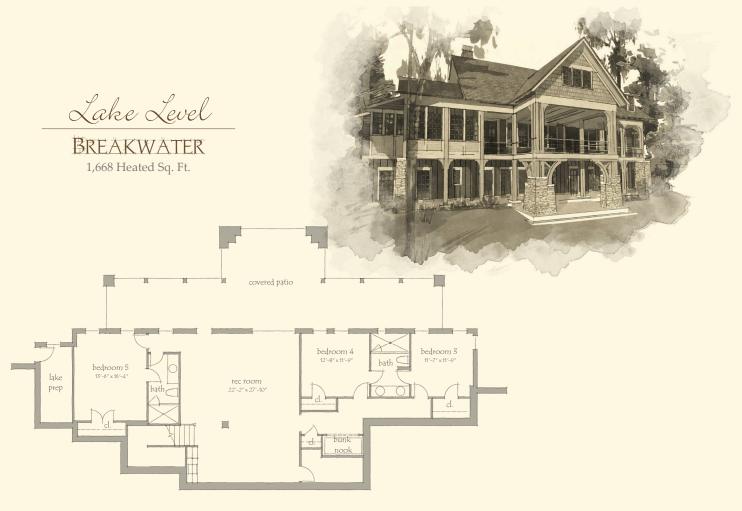

## BREAKWATER

- Designer: David Smelcer
- Five bedrooms, four full bathrooms, and one powder room
- Generous kitchen-dining-living open floor plan with wood beams and stone fireplace
- Primary suite and guest suite on main level
- Lake level offers three bedrooms, two bathrooms, rec room, bunk room, and lake-prep room
- Generous covered patio on lake level
- Laundry on main level
- Two-car attached garage
- 3,825 sq. ft. of conditioned space on two levels