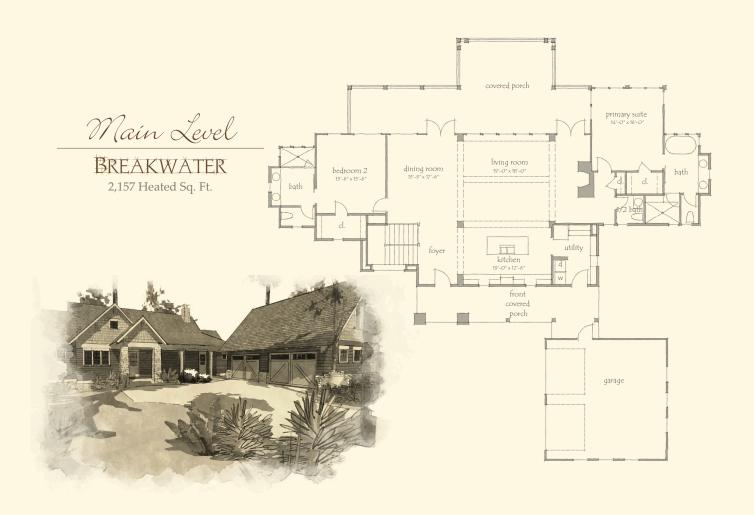

## BREAKWATER

- Designer: David Smelcer
- Five bedrooms, four full bathrooms, and one powder room
- Generous kitchen-dining-living open floor plan with wood beams and stone fireplace
- Primary suite and guest suite on main level
- Lake level offers three bedrooms, two bathrooms, rec room, bunk room, and lake-prep room
- Generous covered patio on lake level
- Laundry on main level
- Two-car attached garage
- 3,825 sq. ft. of conditioned space on two levels