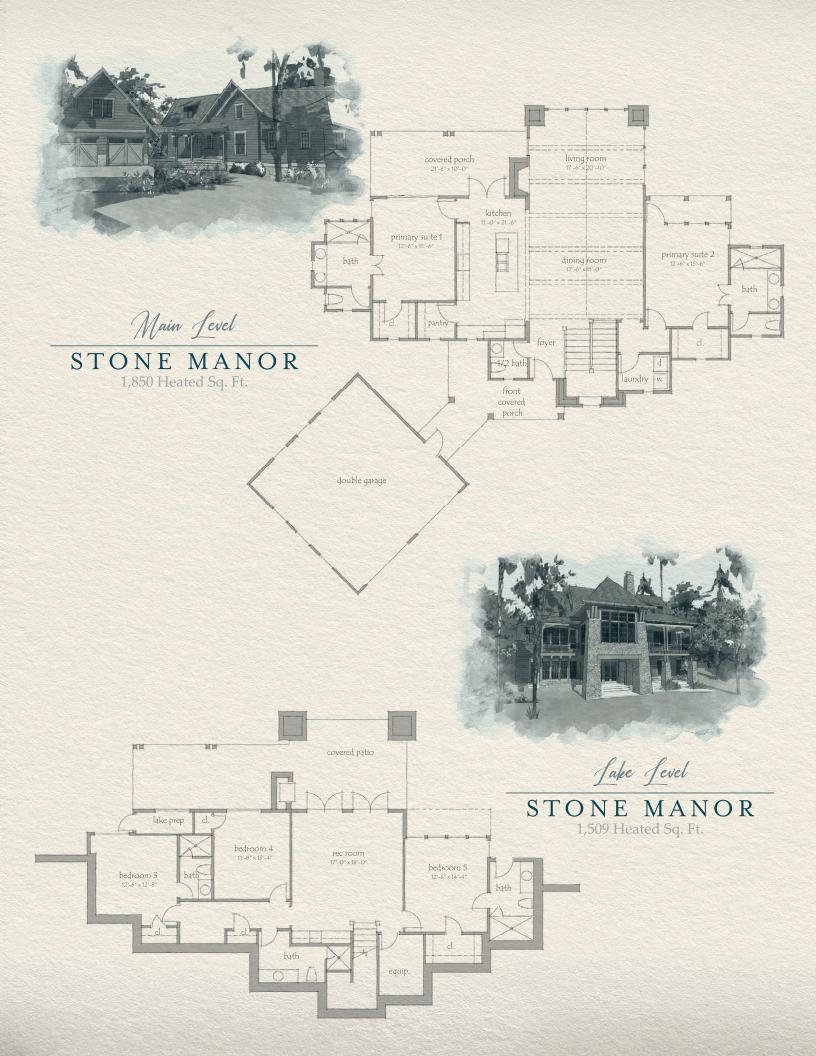

## STONE MANOR

Japeside Flevation

Street Side Elevation

- Designer: David Smelcer
- Five bedrooms and five and one-half bathrooms
- Gracious open kitchen-dining-living areas providing wonderful water views
- Two primary suites on main level
- Three additional guest bedrooms on lake level
- Two family rooms, lake-prep room and much more
- Detached two-car garage with covered walkway
- Generous covered porch and patio spaces or outdoor entertaining
- 3,359 sq. ft. conditioned space on two levels