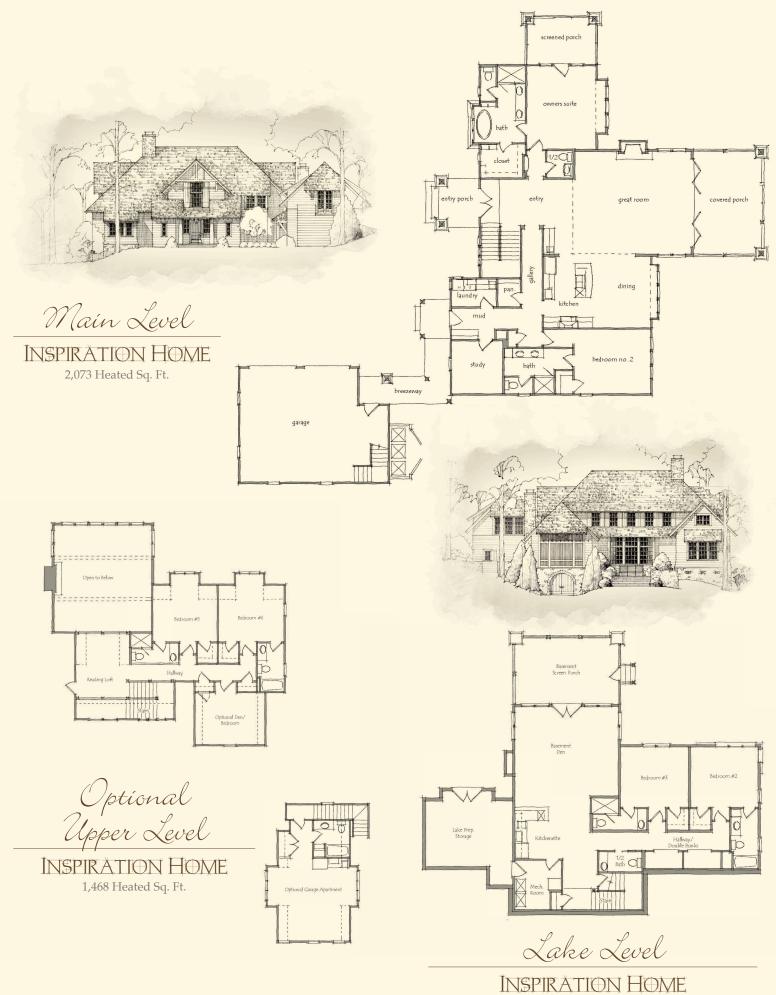

## INSPIRATION HOME

Lakeside Elevation

- Architect: Scott Torode
- Four bedrooms, optional fifth bedroom and four and one-half bathrooms
- Open living-dining-kitchen with pantry, bar, mudroom and grilling porch
- Large screened porch with stone fireplace offering beautiful lake views leading to lakeside terrace
- Primary suite with private vestibule off entry on main level
- Breezeway to double garage with optional bunkroom suite above
- Upper level offers three guest suites and second living
- 3,534 sq. ft. conditioned space; optional garage suite

Street Side Elevation

1,468 Heated Sq. Ft.