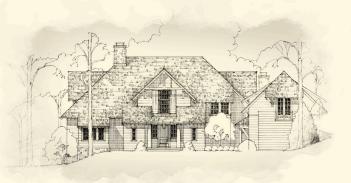

## INSPIRATION HOME



Lakeside Elevation

- Architect: Scott Torode
- Four bedrooms, optional fifth bedroom and four and one-half bathrooms
- Open living-dining-kitchen with pantry, bar, mudroom and grilling porch
- Large screened porch with stone fireplace offering beautiful lake views leading to lakeside terrace
- Primary suite with private vestibule off entry on main level
- Breezeway to double garage with optional bunkroom suite above
- Upper level offers three guest suites and second living
- 3,534 sq. ft. conditioned space; optional garage suite

PRICE: With the varied size of the homes and lot selection, pricing will depend on final features and lot selection.

For additional information about Russell Lands neighborhoods, call 256.215.7011 or visit www.RussellLands.com.



Street Side Elevation



1,468 Heated Sq. Ft.