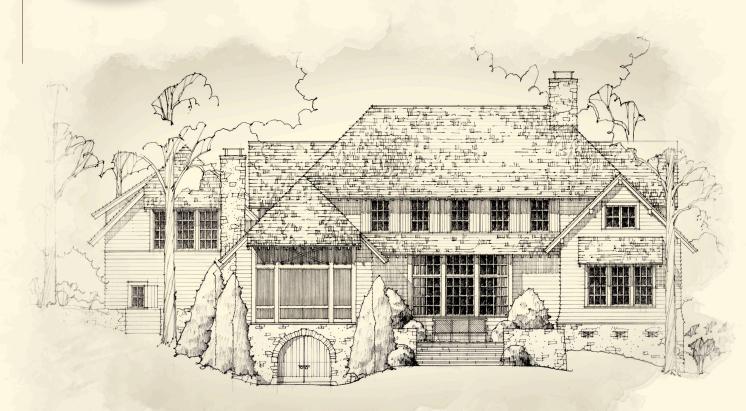

## INSPIRATION HOME

Lakeside Elevation

- Architect: Scott Torode
- Four bedrooms, optional fifth bedroom and four and one-half bathrooms
- Open living-dining-kitchen with pantry, bar, mudroom and grilling porch
- Large screened porch with stone fireplace offering beautiful lake views leading to lakeside terrace
- Primary suite with private vestibule off entry on main level
- Breezeway to double garage with optional bunkroom suite above
- Upper level offers three guest suites and second living
- 3,534 sq. ft. conditioned space; optional garage suite