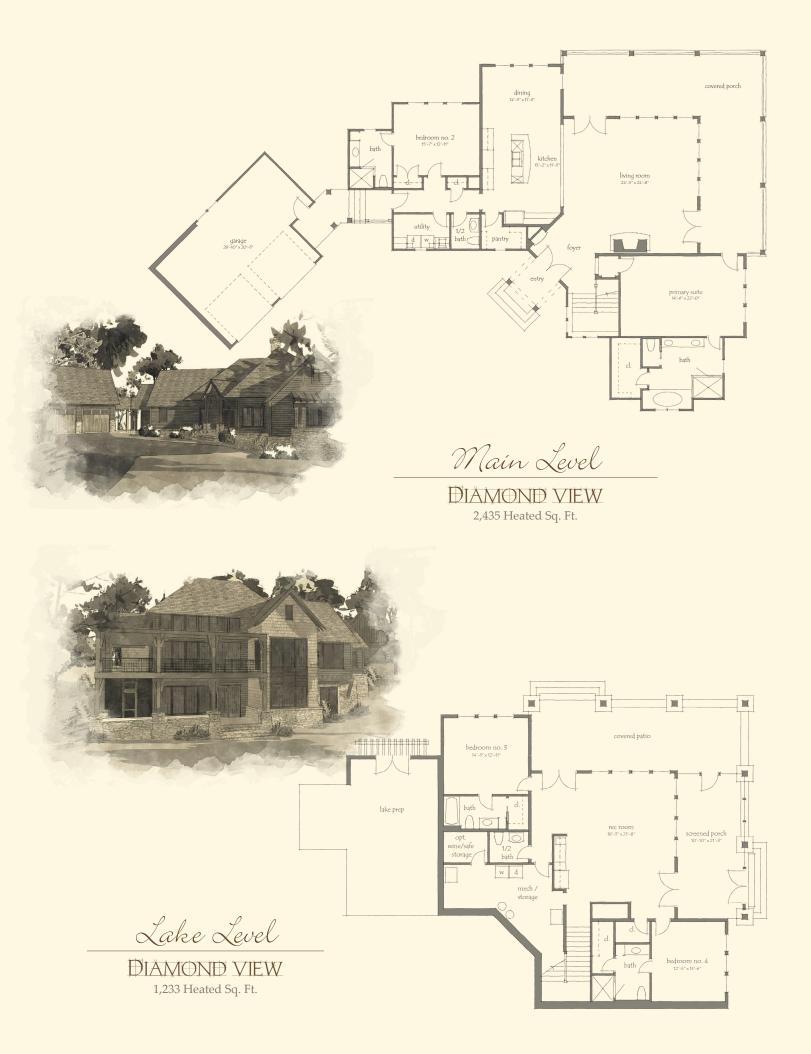

## DIAMOND VIEW

- Four bedrooms, four full bathrooms and two half bathrooms
- Large open living room with stone fireplace and spectacular views
- Kitchen overlooks living room and has dining area with water views
- Spacious primary suite on main level with access to wrap-around covered porch
- Second bedroom on main level with its own full bathroom
- Lake level offers second living room with wet bar, two bedrooms, two bathrooms and a half bath
- Generous lake-prep room, large mechanical storage with optional wine or safe room
- Detached garage with covered walkway
- 3,668 sq. ft. conditioned space on two levels

PRICE: Pricing will depend on final features and lot selection.

For additional information about Russell Lands neighborhoods, call 256.215.7011 or visit www.RussellLands.com.

Lakeside Elevation

Street Side Elevation