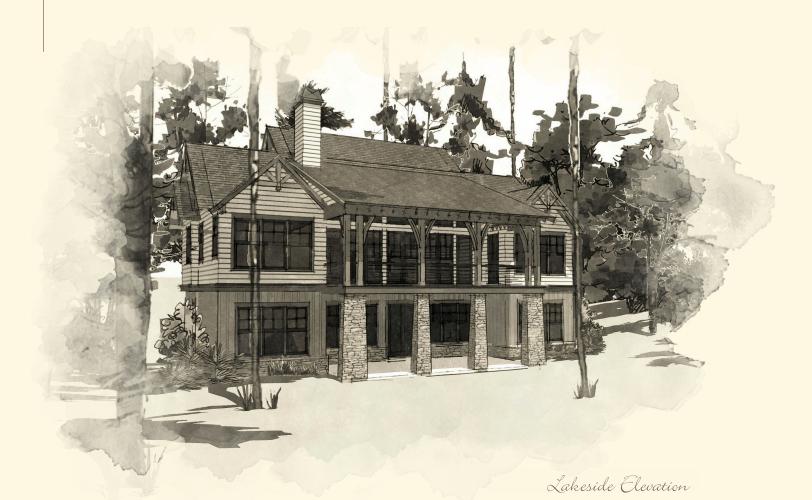

## HARBOR VIEW

- Architect: Mitch Ginn
- Four bedrooms and four and one-half bathrooms
- Primary suite and guest suite on main level
- Open living-dining area providing lake views
- Upscale appliance package
- Handsomely crafted stone fireplace
- Lake level offers two guest suites, rec room, wet bar, and covered patio
- Thoughtfully designed with lake-prep storage room
- 3,423 sq. ft. of conditioned space