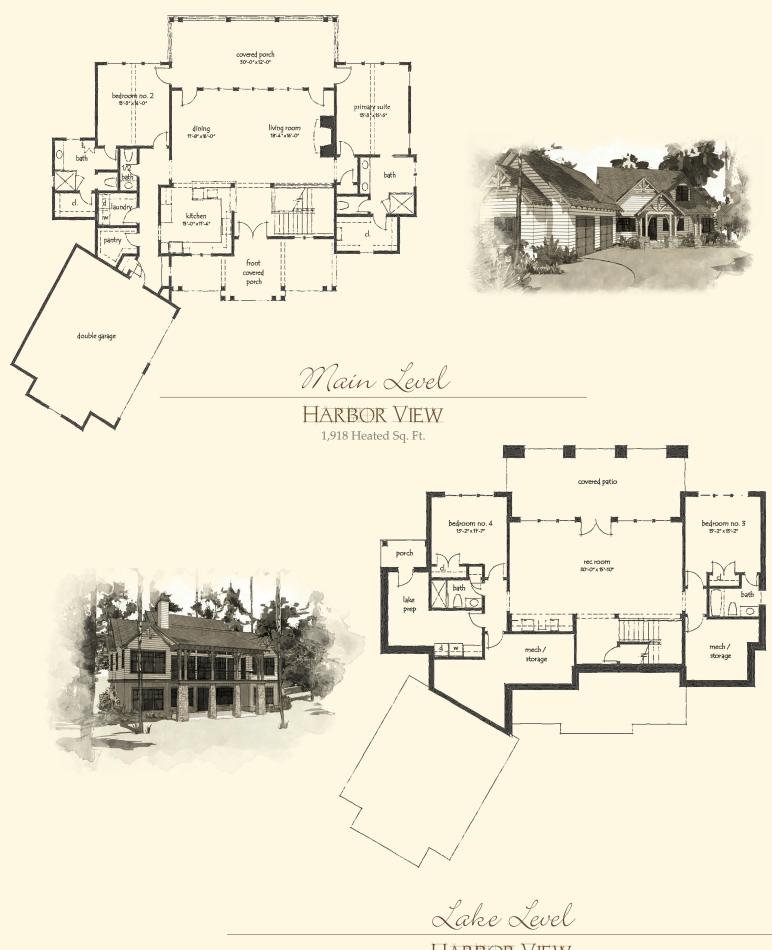

## HARBOR VIEW

- Architect: Mitch Ginn
- Four bedrooms and four and one-half bathrooms
- Primary suite and guest suite on main level
- Open living-dining area providing lake views
- Upscale appliance package
- Handsomely crafted stone fireplace
- Lake level offers two guest suites, rec room, wet bar, and covered patio
- Thoughtfully designed with lake-prep storage room
- 3,423 sq. ft. of conditioned space

PRICE: Pricing will depend on final features and lot selection.

For additional information about Russell Lands neighborhoods, call 256.215.7011 or visit www.RussellLands.com.

Street Side Elevation

HÀRBOR VIEW 1,505 Heated Sq. Ft.