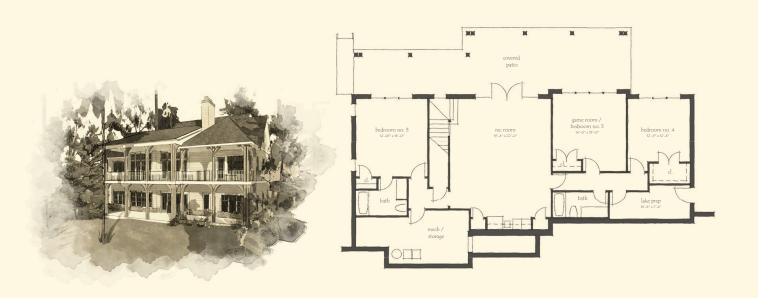

## THE BROOKE ANN

- Designer: Chuck Frusterio
- Four bedrooms, optional fifth bedroom/game room and four and one-half bathrooms
- Great room with vaulted ceiling featuring a natural stone fireplace
- Upscale appliance package
- Primary suite and guest suite on main level
- Second great room on lake level with built-in bar
- Generous lake-prep and toy storage room with potential for golf cart storage
- Expansive covered deck
- Detached two-car garage
- 3,434 sq. ft. of conditioned space

PRICE: Pricing will depend on final features and lot selection.

For additional information about Russell Lands neighborhoods, call 256.215.7011 or visit www.RussellLands.com.

Street Side Elevation

Lake Level

THE BROOKE ANN

1,592 Heated Sq. Ft.