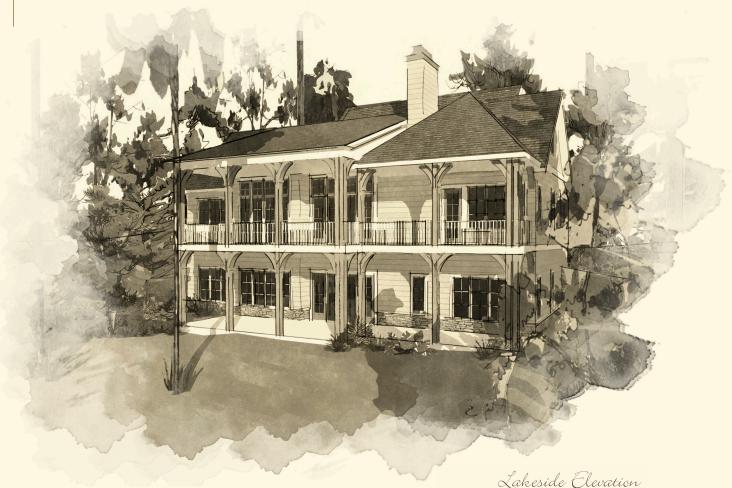

## THE BROOKE ANN

- Designer: Chuck Frusterio
- Four bedrooms, optional fifth bedroom/game room and four and one-half bathrooms
- Great room with vaulted ceiling featuring a natural stone fireplace
- Upscale appliance package
- Primary suite and guest suite on main level
- Second great room on lake level with built-in bar
- Generous lake-prep and toy storage room with potential for golf cart storage
- Expansive covered deck
- Detached two-car garage
- 3,434 sq. ft. of conditioned space

PRICE: Pricing will depend on final features and lot selection.

For additional information about Russell Lands neighborhoods, call 256.215.7011 or visit www.RussellLands.com.

Street Side Elevation

Lake Level