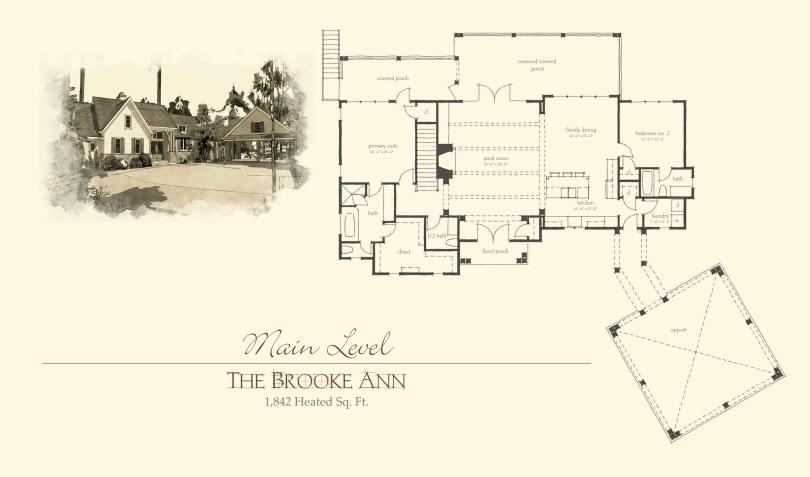

## THE BROOKE ANN



- Designer: Chuck Frusterio
- Four bedrooms, optional fifth bedroom/game room and four and one-half bathrooms
- Great room with vaulted ceiling featuring a natural stone fireplace
- Upscale appliance package
- Primary suite and guest suite on main level
- Second great room on lake level with built-in bar
- Generous lake-prep and toy storage room with potential for golf cart storage
- Expansive covered deck
- Detached two-car garage
- 3,434 sq. ft. of conditioned space

PRICE: Pricing will depend on final features and lot selection.

For additional information about Russell Lands neighborhoods, call 256.215.7011 or visit www.RussellLands.com.



Street Side Elevation





Lake Level

THE BROOKE ANN

1,592 Heated Sq. Ft.