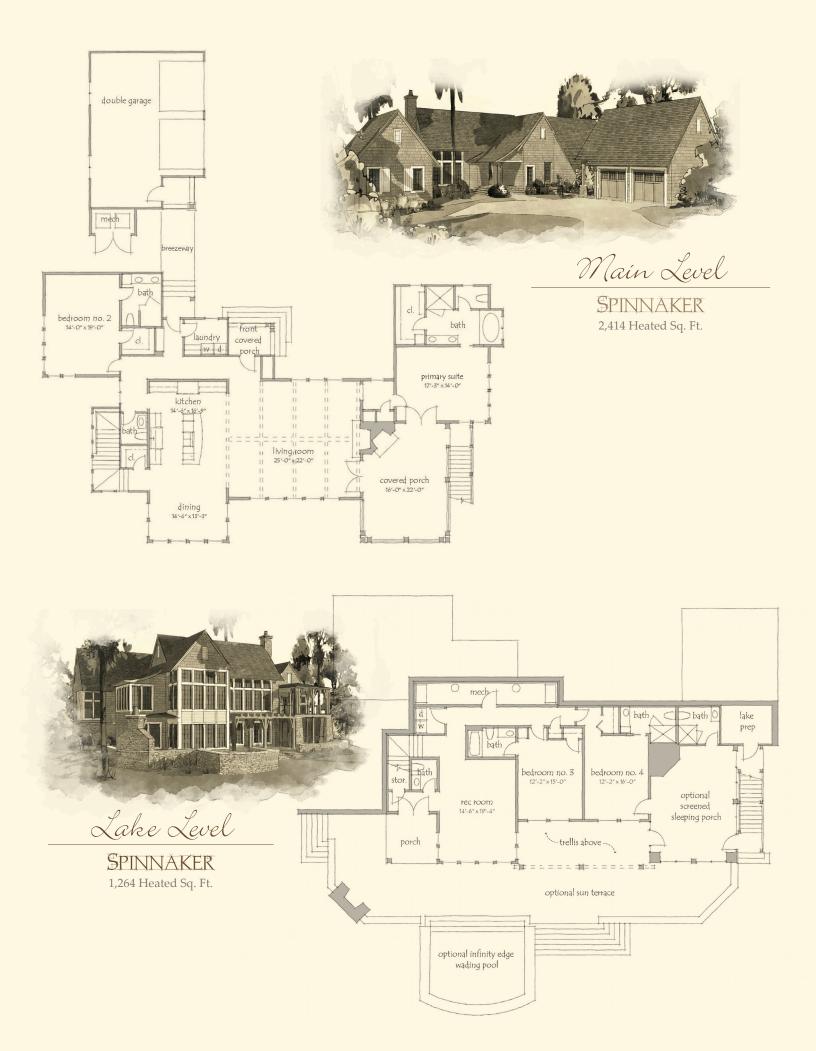

## SPINNÄKER

- Designer: Larry Furlong
- Four bedrooms and five full and two half bathrooms
- Main-level living with primary suite and guest suite
- Two additional guest suites on lake level
- Access to covered porch and fireplace from primary suite and living areas
- Expansive open kitchen-dining-living area providing wonderful lake views
- Handsomely crafted stone fireplace with vaulted ceiling
- Two-car garage linked by breezeway
- Lake level has second living area, two bedrooms and a screened-in sleeping porch
- Wonderful outdoor living area with terrace and optional infinity edge pool
- 3,678 sq. ft. of conditioned space
- 1,048 sq. ft. of porches and decks

PRICE: Pricing will depend on final features and lot selection.

For additional information about Russell Lands neighborhoods, call 256.215.7011 or visit www.RussellLands.com.

Street Side Elevation

Lakeside Elevation