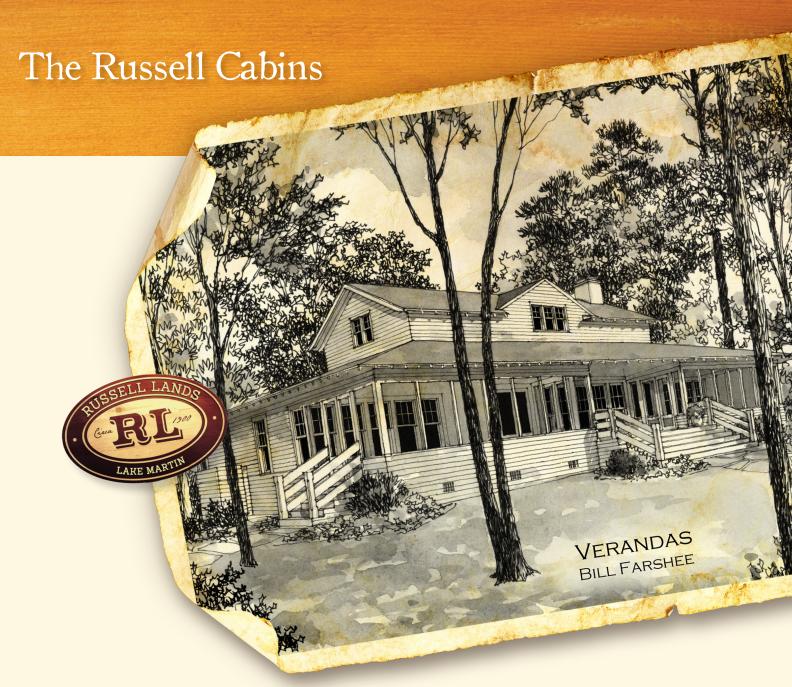

- \* Four bedrooms, each with private bathroom, on one level
- \* Spacious and casual living-dining-kitchen design
- \* Handsomely crafted stone fireplace
- Open kitchen designed to seamlessly blend cooking with entertaining
- \* Two expansive screened porches for outdoor living and an open covered porch
- Rustic outdoor shower
- · Lake prep room in improved crawl space area

Designed by: Bill Farshee Builder: Classic Homes

For additional information about Russell Cabins or other Russell Lands neighborhoods, call 256.215.7011 or visit www.RussellLands.com.

2,234 sq. ft. conditioned  $\sim 778$  sq. ft. porches & decks all square footages and dimensions are approximate