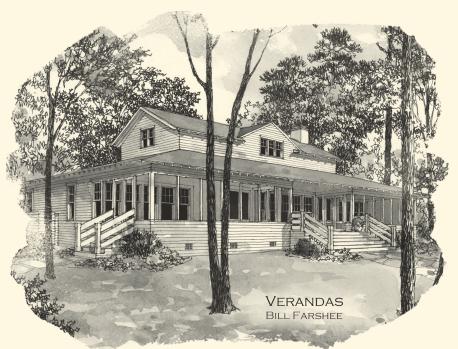

- \* Four bedrooms, each with private bathroom, on one level
- \* Spacious and casual living-dining-kitchen design
- \* Handsomely crafted stone fireplace
- Open kitchen designed to seamlessly blend cooking with entertaining
- \* Two expansive screened porches for outdoor living and an open covered porch
- Rustic outdoor shower
- · Lake prep room in improved crawl space area

Designed by: Bill Farshee Builder: Classic Homes

For additional information about Russell Cabins or other Russell Lands neighborhoods, call 256.215.7011 or visit www.RussellLands.com.

2,234 sq. ft. conditioned  $\sim 778$  sq. ft. porches & decks all square footages and dimensions are approximate