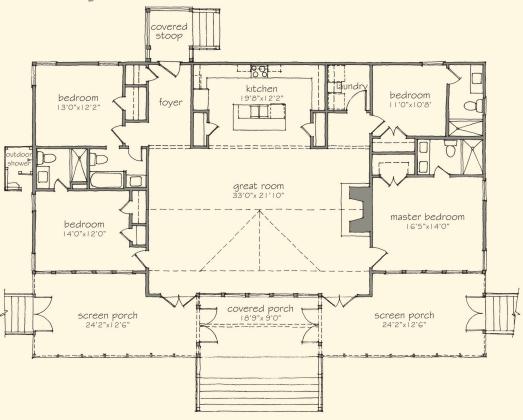

- \* Four bedrooms, each with private bathroom, on one level
- \* Spacious and casual living-dining-kitchen design
- \* Handsomely crafted stone fireplace
- Open kitchen designed to seamlessly blend cooking with entertaining
- \* Two expansive screened porches for outdoor living and an open covered porch
- Rustic outdoor shower
- · Lake prep room in improved crawl space area

Designed by: Bill Farshee Builder: Classic Homes

For additional information about Russell Cabins or other Russell Lands neighborhoods, call 256.215.7011 or visit www.RussellLands.com.

2,234 sq. ft. conditioned  $\sim 778$  sq. ft. porches & decks all square footages and dimensions are approximate