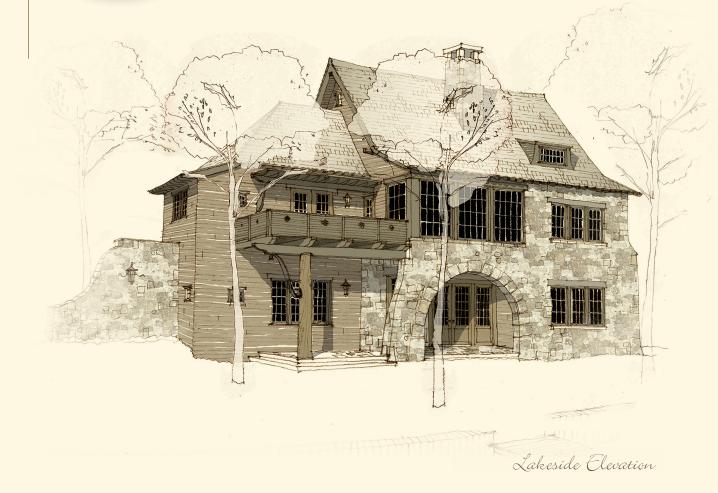

## MILLHOUSE

- Crossroads-styled farmhouse architecture
- Four bedrooms, four and one-half bathrooms
- Main level primary and guest bedroom suites
- Optional upper level provides fifth bedroom suite
- Spacious greatroom with beams and stone fireplace
- Fully appointed kitchen with island
- Expansive covered deck on main for maximum entertaining
- Fabulous lake level living with large den, fireplace and covered terrace to extend outdoor living
- Two bedroom suites on lake level
- Thoughtfully designed with lake-prep storage room
- 2,668 sq. ft. of conditioned space