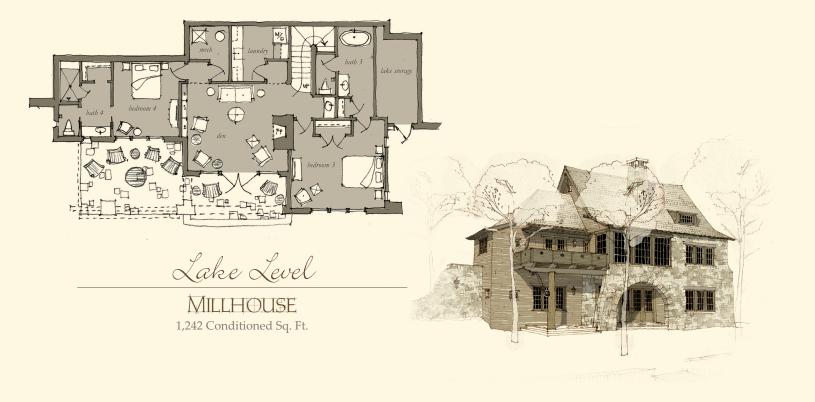

## MILLHOUSE

- Crossroads-styled farmhouse architecture
- Four bedrooms, four and one-half bathrooms
- Main level primary and guest bedroom suites
- Optional upper level provides fifth bedroom suite
- Spacious greatroom with beams and stone fireplace
- Fully appointed kitchen with island
- Expansive covered deck on main for maximum entertaining
- Fabulous lake level living with large den, fireplace and covered terrace to extend outdoor living
- Two bedroom suites on lake level
- Thoughtfully designed with lake-prep storage room
- 2,668 sq. ft. of conditioned space