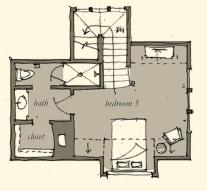

MILLHOUSE Optional 459 Conditioned Sq. Ft.

Main Level

MILLHOUSE 1,426 Conditioned Sq. Ft.