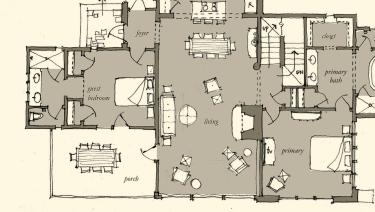

MILLHOUSE Optional 459 Conditioned Sq. Ft.

Main Level

MILLHOUSE 1,426 Conditioned Sq. Ft.