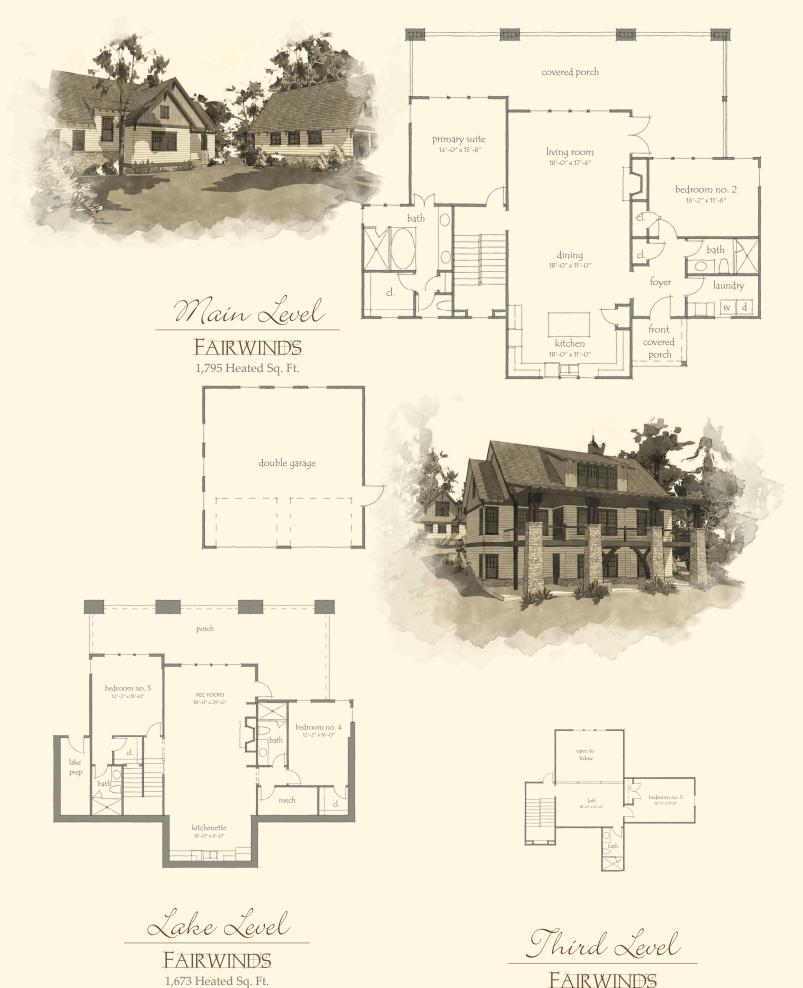

## FAIRWINDS

- Designer: David Smelcer
- Primary suite on main level with access to covered patio and sun porch
- Five bedrooms, five full bathrooms and two fireplaces
- Expansive open kitchen-dining-living area with fabulous lake views
- Spacious covered porch on main level
- Primary suite and guest suite on main level
- Lake level offers two more guest suites, rec room, kitchenette, and lake-prep room
- Upstairs loft area offers another guest suite with bathroom and bonus room
- Two-car detached garage
- 4,043 sq. ft. of conditioned space on three levels

PRICE: Pricing will depend on final features and lot selection.

For additional information about Russell Lands neighborhoods, call 256.215.7011 or visit www.RussellLands.com.

Street Side Elevation

FAIRWINDS 575 Heated Sq. Ft.