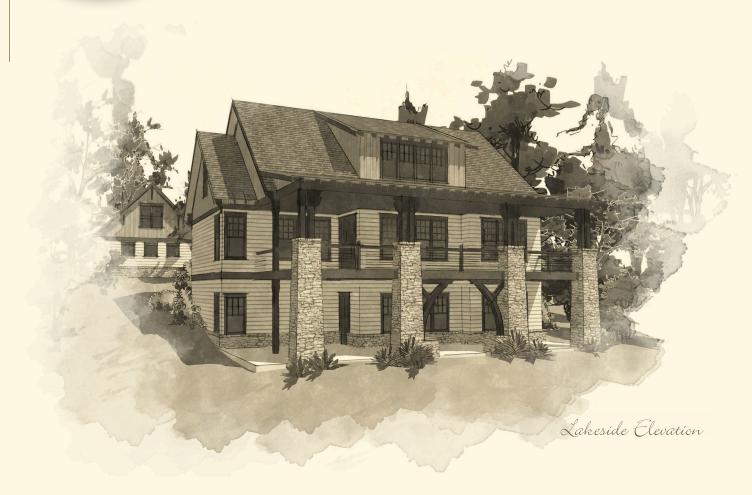

## FAIRWINDS

- Designer: David Smelcer
- Primary suite on main level with access to covered patio and sun porch
- Five bedrooms, five full bathrooms and two fireplaces
- Expansive open kitchen-dining-living area with fabulous lake views
- Spacious covered porch on main level
- Primary suite and guest suite on main level
- Lake level offers two more guest suites, rec room, kitchenette, and lake-prep room
- Upstairs loft area offers another guest suite with bathroom and bonus room
- Two-car detached garage
- 4,043 sq. ft. of conditioned space on three levels