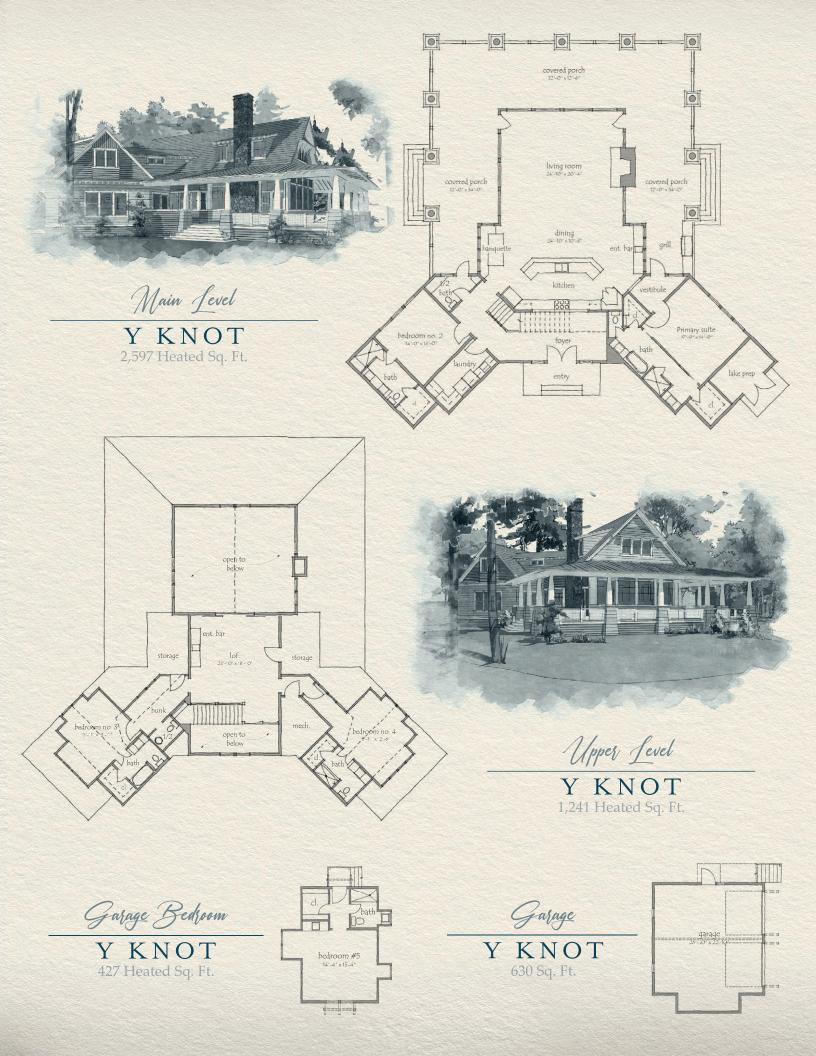

- - Lapeside Elevation

Street Side Elevation

- 🕥 Designer: Bill Farshee
- Five bedroom suites and five full and two half bathrooms
- Expansive open kitchen-dining-living with built-in banquette and entertainment bar
- Massive wrap-around porches with outdoor fireplace perfect for relaxing or entertaining
- Primary and guest suites on main level
- Upper level contains two guest suites and loft that overlooks living below
- Double garage and fifth bedroom suite complete this perfect large family plan
- 3,838 sq. ft. of conditioned space; garage suite: 427 sq. ft.