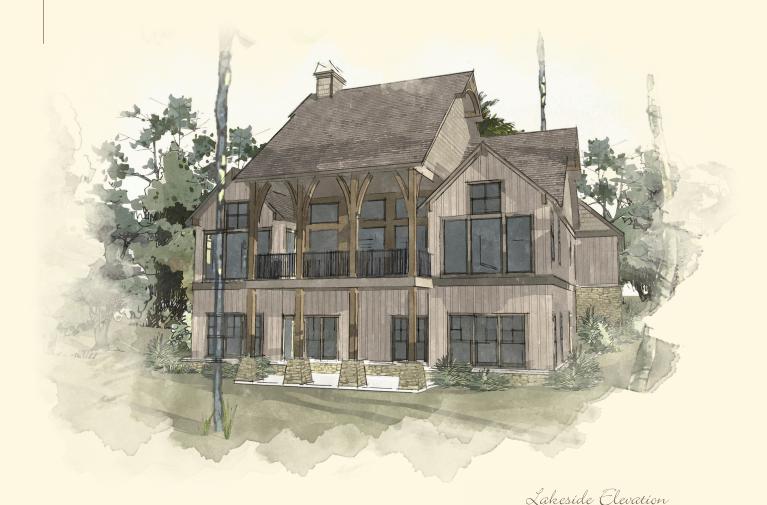

## RIVERSIDE ÉOTTÀGE

- Architect: Mitch Ginn
- Four bedrooms and four and one-half bathrooms
- Primary suite on main level
- Open kitchen-dining-living area with vaulted ceilings and sliding doors to covered deck
- Upscale appliance package
- Handsomely crafted stone fireplace
- Lake level offers three guest suites, rec room, and wet bar and opens to the covered patio
- Thoughtfully designed with lake-prep storage room
- Attached two-car garage
- 2,934 sq. ft. of conditioned space