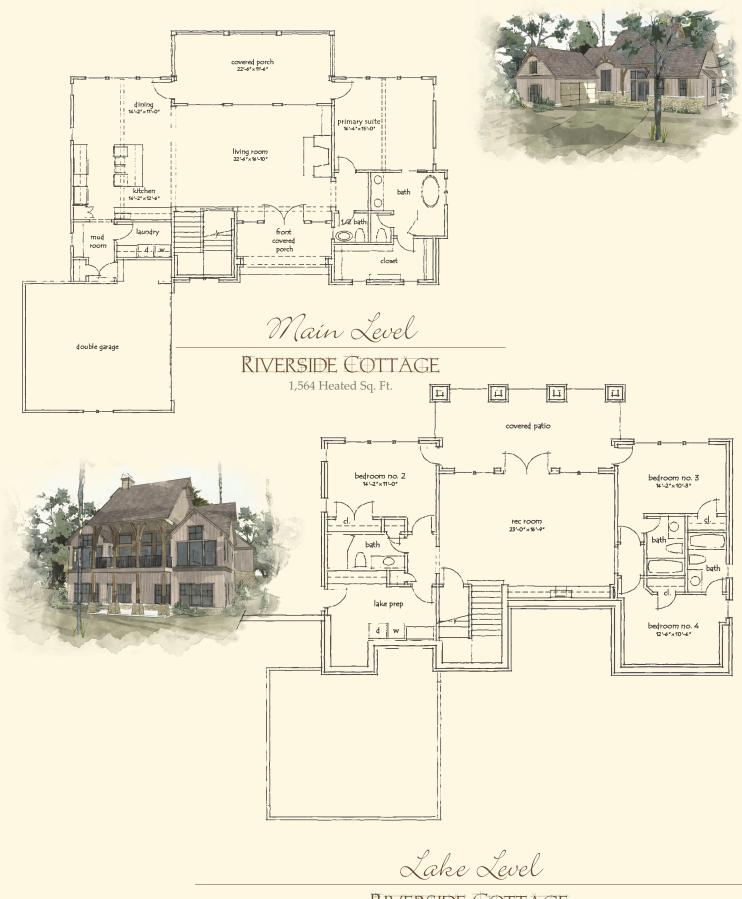

## RIVERSIDE ÉOTTÀGE

- Architect: Mitch Ginn
- Four bedrooms and four and one-half bathrooms
- Primary suite on main level
- Open kitchen-dining-living area with vaulted ceilings and sliding doors to covered deck
- Upscale appliance package
- Handsomely crafted stone fireplace
- Lake level offers three guest suites, rec room, and wet bar and opens to the covered patio
- Thoughtfully designed with lake-prep storage room
- Attached two-car garage
- 2,934 sq. ft. of conditioned space

PRICE: Pricing will depend on final features and lot selection.

For additional information about Russell Lands neighborhoods, call 256.215.7011 or visit www.RussellLands.com.

Street Side Elevation

RIVERSIDE ÉOTTÀGE 1,370 Heated Sq. Ft.