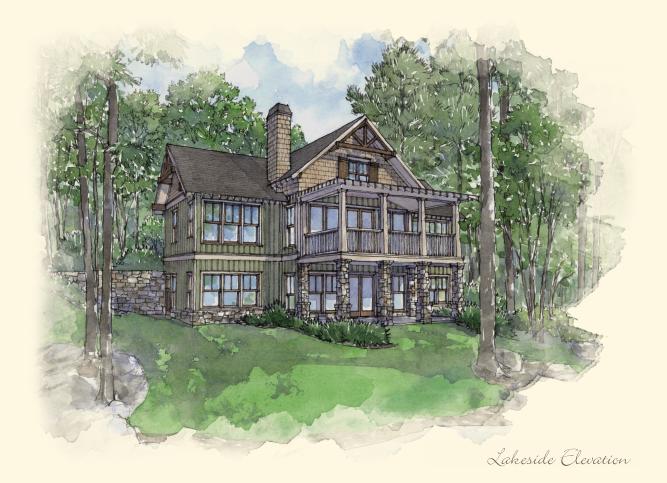

## ISLAND BLUFF

- Architect: Mitch Ginn
- Four bedrooms and four full bathrooms
- Primary bedroom and guest bedroom on main level
- Spacious kitchen-dining-living area with vaulted ceilings offering lake views
- Upscale appliance package
- Handsomely crafted stone fireplace
- Lake-level living includes two bedrooms, rec room, wet bar, and covered terrace
- Thoughtfully designed with lake-prep storage room
- 2,558 sq. ft. of conditioned space

PRICE: Pricing will depend on final features and lot selection.

For additional information about Russell Lands neighborhoods, call 256.215.7011 or visit www.RussellLands.com.

Street Side Elevation