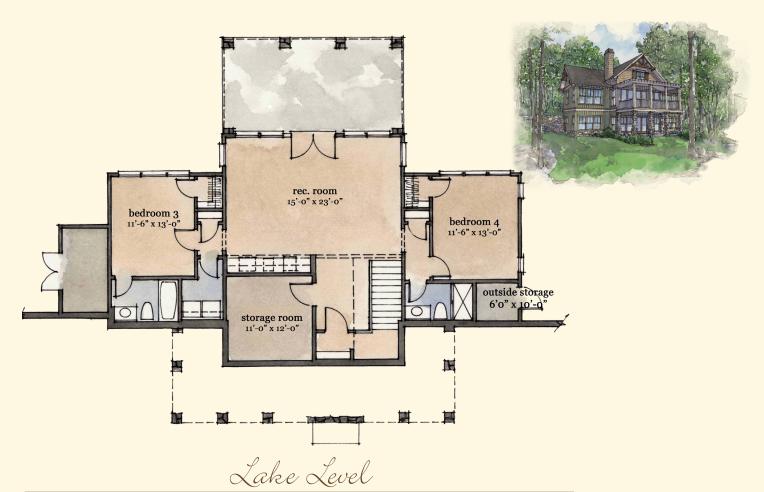

## ISLAND BLUFF

- Architect: Mitch Ginn
- Four bedrooms and four full bathrooms
- Primary bedroom and guest bedroom on main level
- Spacious kitchen-dining-living area with vaulted ceilings offering lake views
- Upscale appliance package
- Handsomely crafted stone fireplace
- Lake-level living includes two bedrooms, rec room, wet bar, and covered terrace
- Thoughtfully designed with lake-prep storage room
- 2,558 sq. ft. of conditioned space

## ISLAND BLUFF

1,408 Heated Sq. Ft.

ISLAND BLUFF

1,150 Heated Sq. Ft.