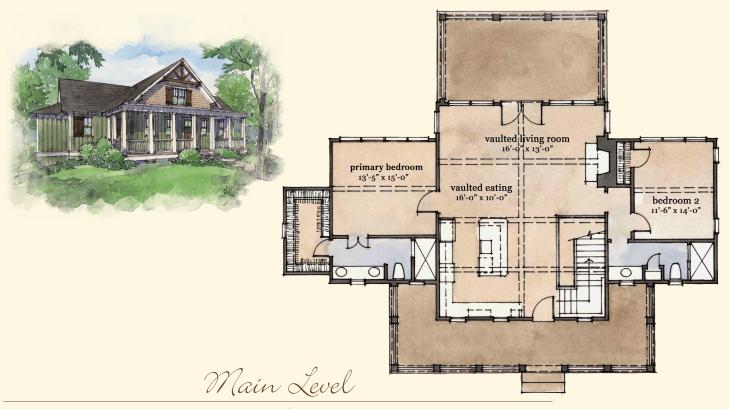

## ISLAND BLUFF

- Architect: Mitch Ginn
- Four bedrooms and four full bathrooms
- Primary bedroom and guest bedroom on main level
- Spacious kitchen-dining-living area with vaulted ceilings offering lake views
- Upscale appliance package
- Handsomely crafted stone fireplace
- Lake-level living includes two bedrooms, rec room, wet bar, and covered terrace
- Thoughtfully designed with lake-prep storage room
- 2,558 sq. ft. of conditioned space

## ISLAND BLUFF

1,408 Heated Sq. Ft.

ISLAND BLUFF

1,150 Heated Sq. Ft.