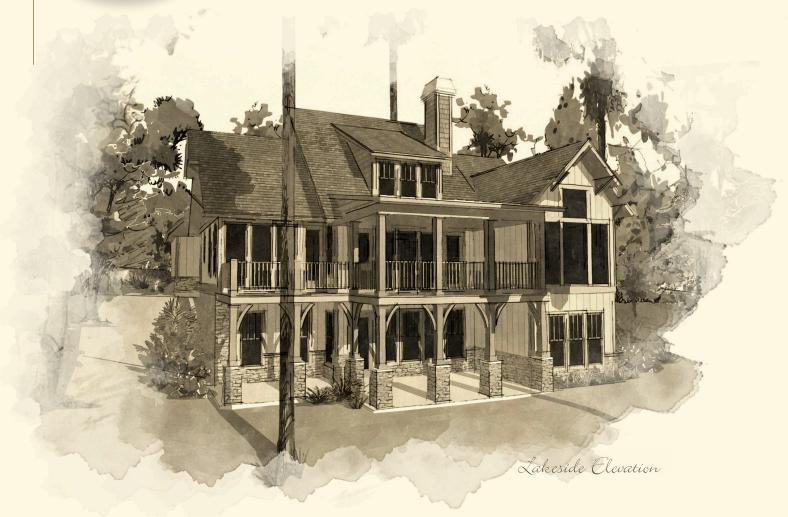

## CLEARVIEW COTTAGE

- Architect: Mitch Ginn
- Four bedrooms and four and one-half bathrooms
- Open kitchen-dining-living area providing wonderful lake views
- Handsomely crafted stone fireplace with vaulted ceilings
- Upscale appliance package
- Cooking porch off kitchen area
- Great covered porch off living area and primary suite
- Second great room on lake level with built-in bar
- Three bedrooms on lake level
- Two-car garage linked to mudroom
- Generous lake-prep and toy storage room
- 2,892 sq. ft. of conditioned space