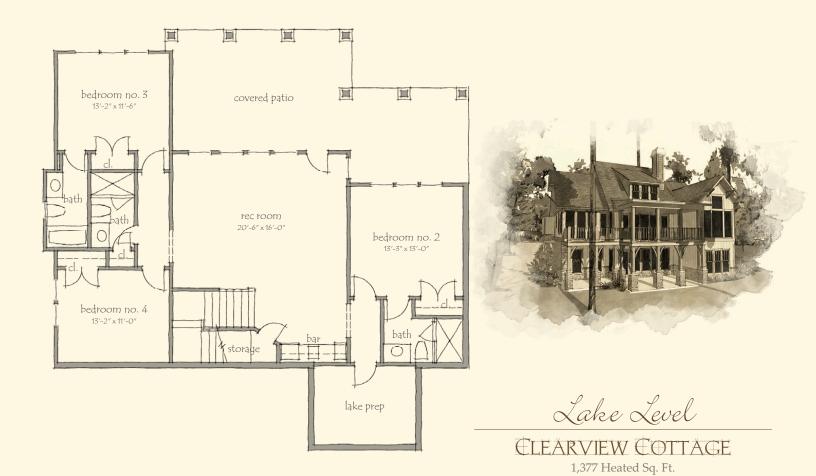

## CLEARVIEW COTTAGE

- Architect: Mitch Ginn
- Four bedrooms and four and one-half bathrooms
- Open kitchen-dining-living area providing wonderful lake views
- Handsomely crafted stone fireplace with vaulted ceilings
- Upscale appliance package
- Cooking porch off kitchen area
- Great covered porch off living area and primary suite
- Second great room on lake level with built-in bar
- Three bedrooms on lake level
- Two-car garage linked to mudroom
- Generous lake-prep and toy storage room
- 2,892 sq. ft. of conditioned space