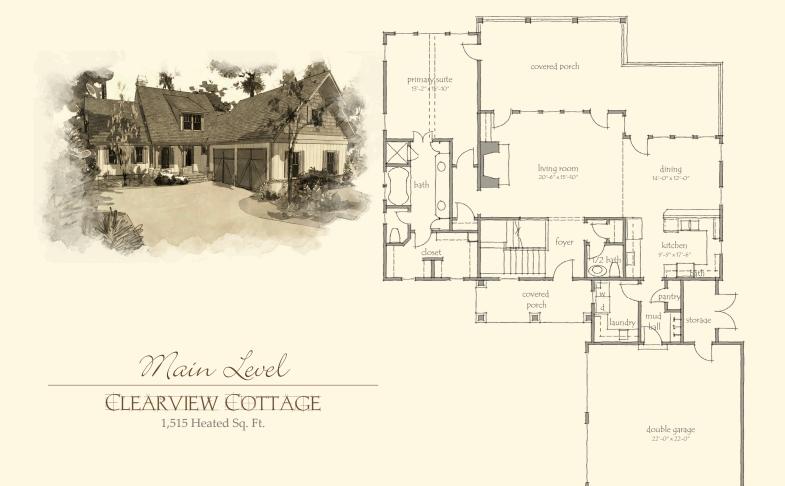

## CLEARVIEW COTTAGE

- Architect: Mitch Ginn
- Four bedrooms and four and one-half bathrooms
- Open kitchen-dining-living area providing wonderful lake views
- Handsomely crafted stone fireplace with vaulted ceilings
- Upscale appliance package
- Cooking porch off kitchen area
- Great covered porch off living area and primary suite
- Second great room on lake level with built-in bar
- Three bedrooms on lake level
- Two-car garage linked to mudroom
- Generous lake-prep and toy storage room
- 2,892 sq. ft. of conditioned space