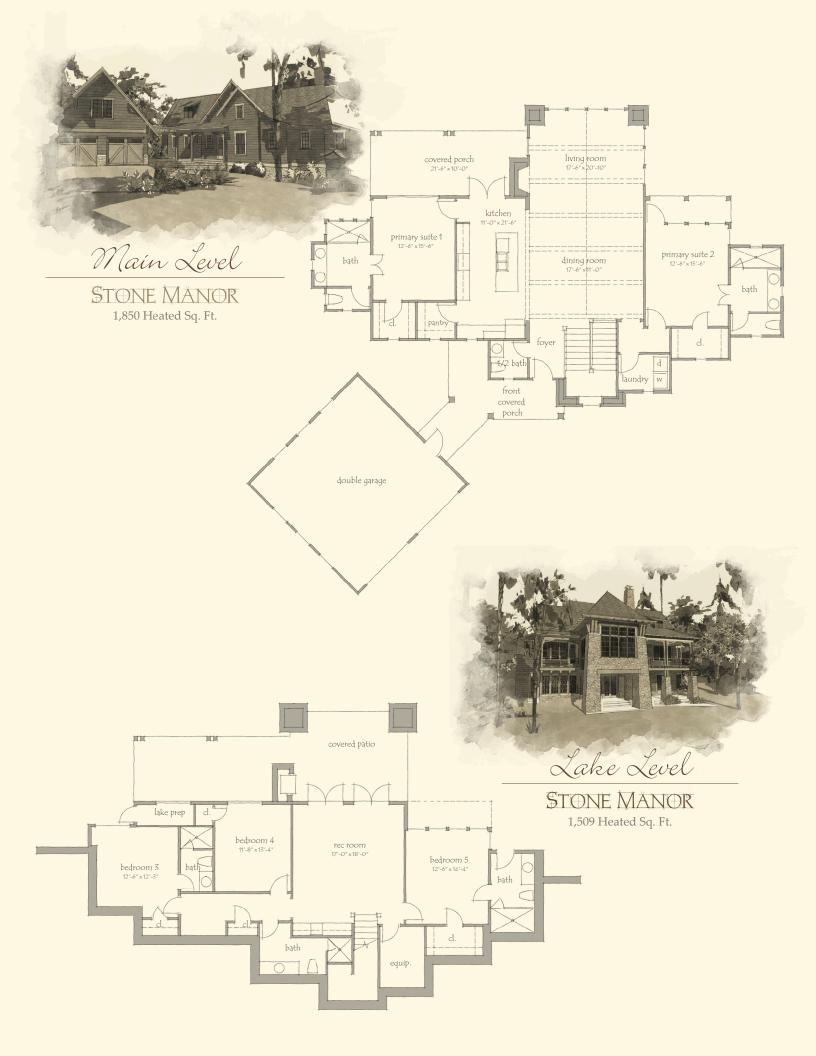

## STONE MANOR

Lakeside Elevation

- Designer: David Smelcer
- Five bedrooms and five and one-half bathrooms
- Gracious open kitchen-dining-living areas providing wonderful water views
- Two primary suites on main level
- Three additional guest bedrooms on lake level
- Two family rooms, lake-prep room and much more
- Detached two-car garage with covered walkway
- Generous covered porch and patio spaces for outdoor entertaining
- 3,359 sq. ft. conditioned space on two levels

PRICE: Pricing will depend on final features and lot selection.

For additional information about Russell Lands neighborhoods, call 256.215.7011 or visit www.RussellLands.com.

Street Side Elevation