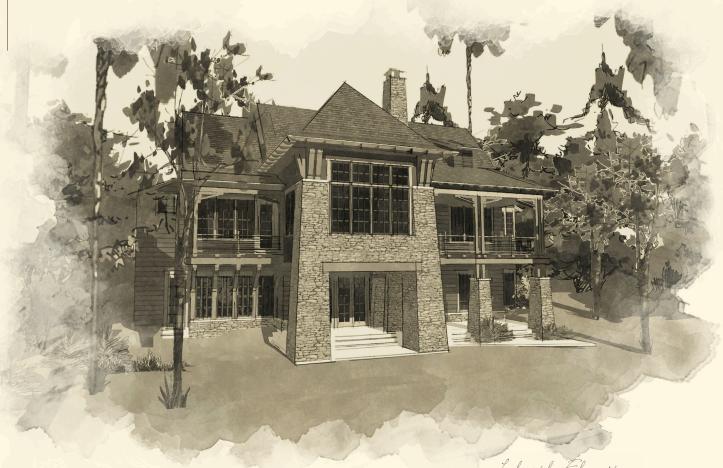

## STONE MANOR

Lakeside Elevation

- Designer: David Smelcer
- Five bedrooms and five and one-half bathrooms
- Gracious open kitchen-dining-living areas providing wonderful water views
- Two primary suites on main level
- Three additional guest bedrooms on lake level
- Two family rooms, lake-prep room and much more
- Detached two-car garage with covered walkway
- Generous covered porch and patio spaces for outdoor entertaining
- 3,359 sq. ft. conditioned space on two levels