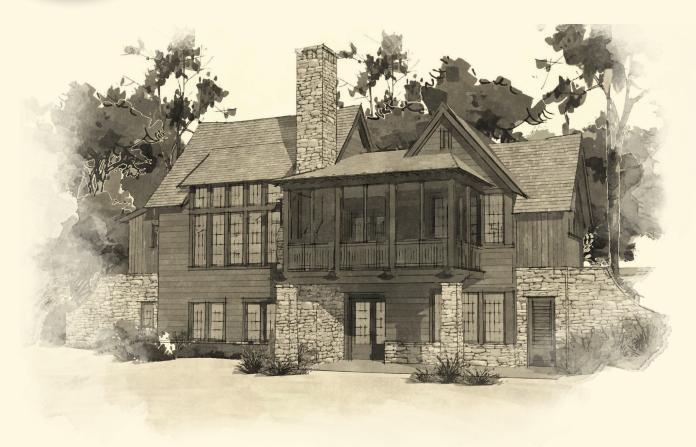

## BYWATER

Lakeside Elevation

- Farmhouse-inspired lake home
- Three bedrooms, four and one-half bathrooms with den/optional fourth bedroom
- Primary suite on main level
- Handsomely crafted stone fireplace with vaulted ceilings
- Spacious kitchen-dining-living area with wonderful lake views
- Upscale appliance package
- Wonderful lake-level living with wet bar and covered patio
- Thoughtfully designed with lake-prep storage room
- 2,612 sq. ft. of conditioned space

PRICE: Pricing will depend on final features and lot selection.

For additional information about Russell Lands neighborhoods, call 256.215.7011 or visit www.RussellLands.com.

Street Side Elevation