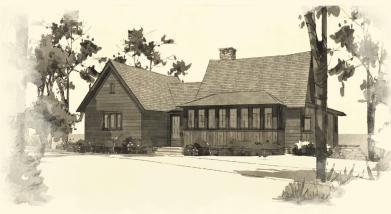

## BYWATER

Lakeside Elevation

- Farmhouse-inspired lake home
- Three bedrooms, four and one-half bathrooms with den/optional fourth bedroom
- Primary suite on main level
- Handsomely crafted stone fireplace with vaulted ceilings
- Spacious kitchen-dining-living area with wonderful lake views
- Upscale appliance package
- Wonderful lake-level living with wet bar and covered patio
- Thoughtfully designed with lake-prep storage room
- 2,612 sq. ft. of conditioned space

PRICE: Pricing will depend on final features and lot selection.

For additional information about Russell Lands neighborhoods, call 256.215.7011 or visit www.RussellLands.com.

Street Side Elevation