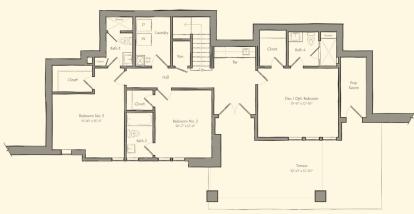

## Main Level

## BYWATER

1,415 Conditioned Sq. Ft.

Lake Level

BYWATER

1,197 Conditioned Sq. Ft.