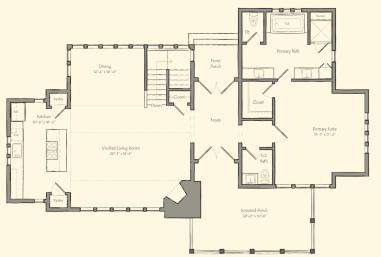

## Main Level

## BYWATER

1,415 Conditioned Sq. Ft.

Lake Level

BYWATER

1,197 Conditioned Sq. Ft.