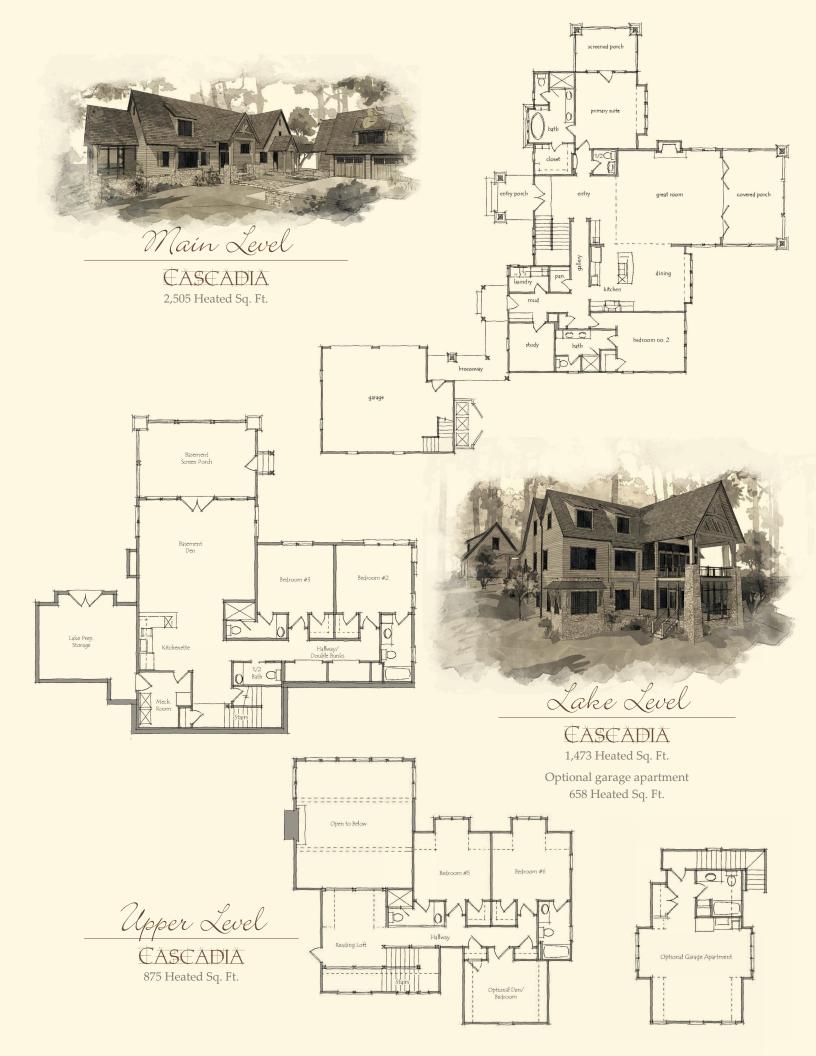

## CASCADIA

Lakeside Elevation

- Designer: Bill Farshee
- Four bedrooms and four full bathrooms
- Primary bedroom and guest bedroom on main level
- Spacious kitchen-dining-living area with vaulted ceilings offering lake views
- Upscale appliance package
- Handsomely crafted stone fireplace
- Lake-level living includes two bedrooms, rec room, wet bar, and covered terrace
- Thoughtfully designed with lake-prep storage room
- 4,853 5,511 sq. ft. of conditioned space