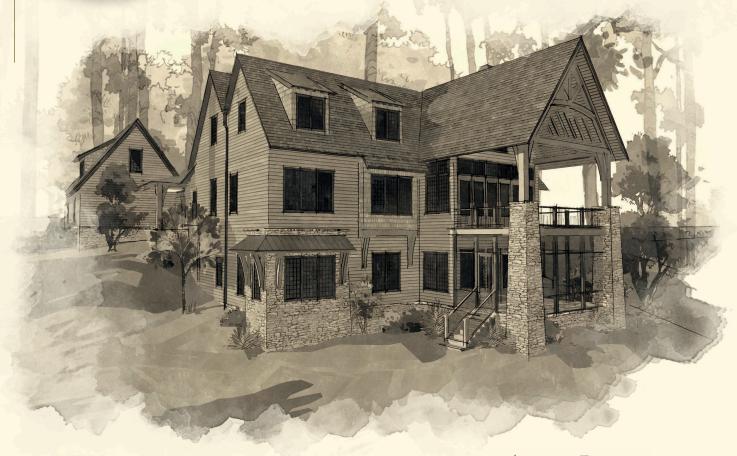

## CASCADIA

Lakeside Elevation

- Designer: Bill Farshee
- Four bedrooms and four full bathrooms
- Primary bedroom and guest bedroom on main level
- Spacious kitchen-dining-living area with vaulted ceilings offering lake views
- Upscale appliance package
- Handsomely crafted stone fireplace
- Lake-level living includes two bedrooms, rec room, wet bar, and covered terrace
- Thoughtfully designed with lake-prep storage room
- 4,853 5,511 sq. ft. of conditioned space