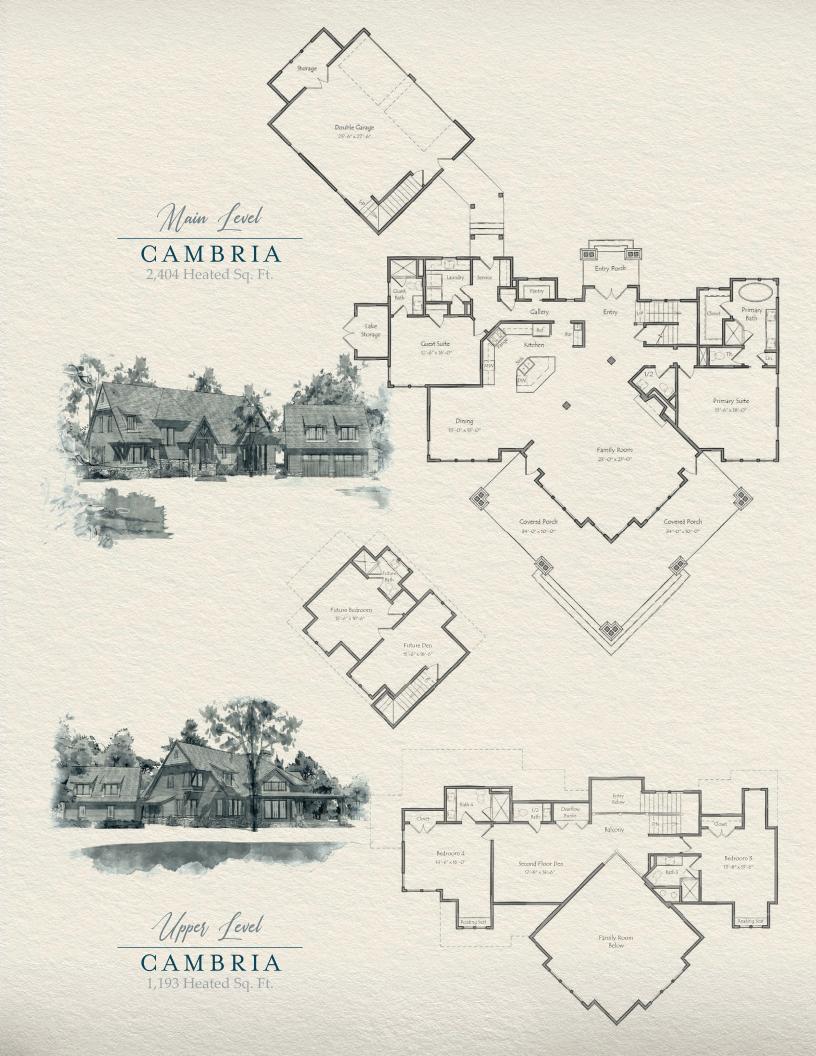

Sapeside Flevation

- Designer: Larry Furlong
- Four bedrooms, optional fifth bedroom/den and four full and two half bathrooms
- Vaulted entry and open kitchen-dining-living area providing fabulous lake views
- Primary and guest suites on main level with expansive covered porches
- Upstairs contains two guest suites and second family room with overflow bunks
- Breezeway to double garage with private future bedroom suite and den space above
- 3,597 sq. ft. conditioned space; optional garage suite: 492 sq. ft.