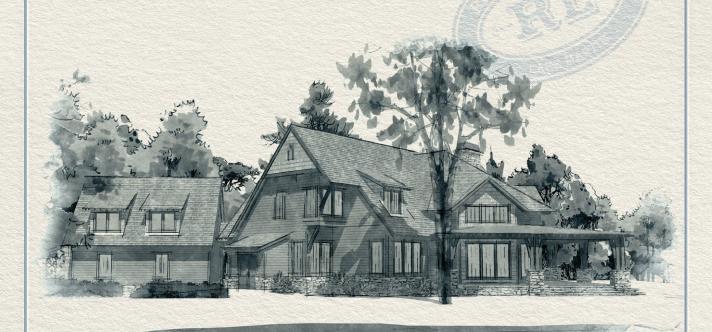

Sapeside Flevation

- Designer: Larry Furlong
- Four bedrooms, optional fifth bedroom/den and four full and two half bathrooms
- Vaulted entry and open kitchen-dining-living area providing fabulous lake views
- Primary and guest suites on main level with expansive covered porches
- Upstairs contains two guest suites and second family room with overflow bunks
- Breezeway to double garage with private future bedroom suite and den space above
- 3,597 sq. ft. conditioned space; optional garage suite: 492 sq. ft.