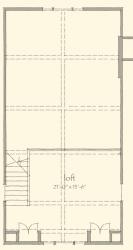

## COVE COTTAGE

- Designer: Mitch Ginn
- Four bedrooms and four full bathrooms
- Primary suite on main level with access to covered patio
- Main-level living with guest bathroom and bunkroom
- Expansive open kitchen-dining-living area providing wonderful lake views
- Lake level offers two bedrooms, two bathrooms, large family room, and bar providing plenty of space for lake-living fun
- Handsomely crafted stone fireplace
- Additional storage and lake-prep rooms on lake level with covered patio for spacious outdoor living
- Two-car garage linked to mudroom
- Upper loft area is a bonus room that can be used for a home office, game area, or den
- 3,574 sq. ft. of conditioned space

## COVE COTTAGE

320 Heated Sq. Ft.