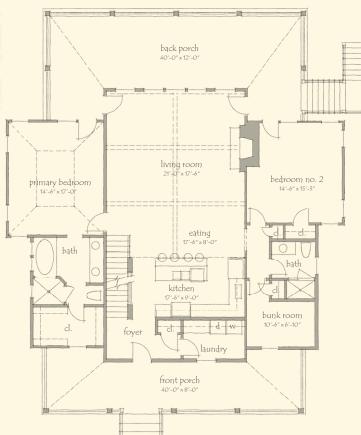

## COVE COTTAGE

- Designer: Mitch Ginn
- Four bedrooms and four full bathrooms
- Primary suite on main level with access to covered patio
- Main-level living with guest bathroom and bunkroom
- Expansive open kitchen-dining-living area providing wonderful lake views
- Lake level offers two bedrooms, two bathrooms, large family room, and bar providing plenty of space for lake-living fun
- Handsomely crafted stone fireplace
- Additional storage and lake-prep rooms on lake level with covered patio for spacious outdoor living
- Two-car garage linked to mudroom
- Upper loft area is a bonus room that can be used for a home office, game area, or den
- 3,574 sq. ft. of conditioned space

## COVE COTTAGE

1,424 Heated Sq. Ft.

Loft Level