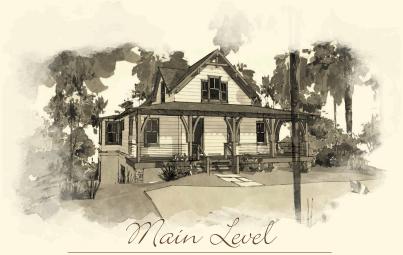

ith access to covered patio
- Main-level living with guest bathroom and bunkroom
- Expansive open kitchen-dining-living area providing wonderful lake views
- Lake level offers two bedrooms, two bathrooms, large family room, and bar providing plenty of space for lake-living fun
- Handsomely crafted stone fireplace
- Additional storage and lake-prep rooms on lake level with covered patio for spacious outdoor living
- Two-car garage linked to mudroom
- Upper loft area is a bonus room that can be used for a home office, game area, or den
- 3,574 sq. ft. of conditioned space

PRICE: Pricing will depend on final features and lot selection.

For additional information about Russell Lands neighborhoods, call 256.215.7011 or visit www.RussellLands.com.

Lakeside Elevation



Street Side Elevation



## COVE COTTAGE

1,830 Heated Sq. Ft.



Lake Level

## COVE COTTAGE

1,424 Heated Sq. Ft.







Loft Level

## COVE COTTAGE

320 Heated Sq. Ft.