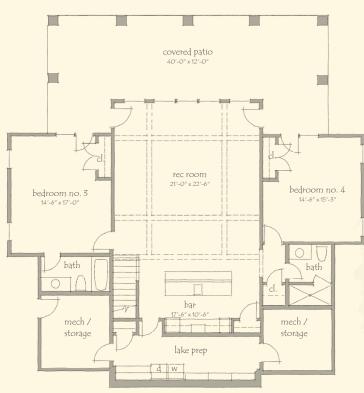

## COVE COTTAGE

- Designer: Mitch Ginn
- Four bedrooms and four full bathrooms
- Primary suite on main level with access to covered patio
- Main-level living with guest bathroom and bunkroom
- Expansive open kitchen-dining-living area providing wonderful lake views
- Lake level offers two bedrooms, two bathrooms, large family room, and bar providing plenty of space for lake-living fun
- Handsomely crafted stone fireplace
- Additional storage and lake-prep rooms on lake level with covered patio for spacious outdoor living
- Two-car garage linked to mudroom
- Upper loft area is a bonus room that can be used for a home office, game area, or den
- 3,574 sq. ft. of conditioned space

## COVE COTTAGE

1,830 Heated Sq. Ft.

Lake Level