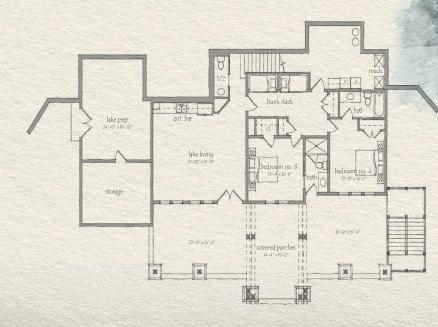

## SOMERSET

- Designer: Larry Furlong
- Four bedrooms and four full and two half bathrooms
- Open kitchen-dining-living with stone fireplace and beautiful lake views
- Large covered porch and adjoining screened porch on main level
- Lake level covered porches offer multiple spaces for entertaining family and friends
- Main level includes primary and guest suites
- Lower level offers two bedroom suites, a bunk stack area, second living and laundry, and lake prep area
- Breezeway leads to double garage and optional bedroom suite
- 3,610 sq. ft. of conditioned space; optional garage suite: 312 sq. ft.

Main Level

SOMERSET 2,292 Heated Sq. Ft.

Jake Level

SOMERSET 1,318 Heated Sq. Ft.