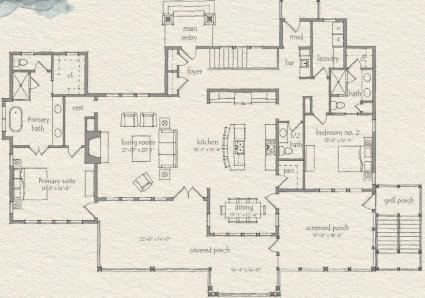

## SOMERSET

- Designer: Larry Furlong
- Four bedrooms and four full and two half bathrooms
- Open kitchen-dining-living with stone fireplace and beautiful lake views
- Large covered porch and adjoining screened porch on main level
- Lake level covered porches offer multiple spaces for entertaining family and friends
- Main level includes primary and guest suites
- Lower level offers two bedroom suites, a bunk stack area, second living and laundry, and lake prep area
- Breezeway leads to double garage and optional bedroom suite
- 3,610 sq. ft. of conditioned space; optional garage suite: 312 sq. ft.

Main Level

SOMERSET 2,292 Heated Sq. Ft.

Jake Level

SOMERSET 1,318 Heated Sq. Ft.