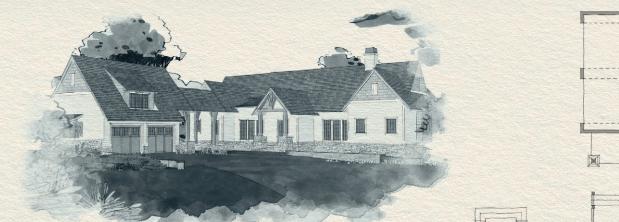

## SOMERSET

- Designer: Larry Furlong
- Four bedrooms and four full and two half bathrooms
- Open kitchen-dining-living with stone fireplace and beautiful lake views
- Large covered porch and adjoining screened porch on main level
- Lake level covered porches offer multiple spaces for entertaining family and friends
- Main level includes primary and guest suites
- Lower level offers two bedroom suites, a bunk stack area, second living and laundry, and lake prep area
- Breezeway leads to double garage and optional bedroom suite
- 3,610 sq. ft. of conditioned space; optional garage suite: 312 sq. ft.

Price: Pricing will depend on final features and lot selection.

For additional information about Russell Lands neighborhoods, call 256.215.7011 or visit RussellLands.com.

Japeside Flevation

Street Side Elevation