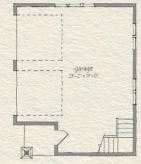

## SOMERSET

- Designer: Larry Furlong
- Four bedrooms and four full and two half bathrooms
- Open kitchen-dining-living with stone fireplace and beautiful lake views
- Large covered porch and adjoining screened porch on main level
- Lake level covered porches offer multiple spaces for entertaining family and friends
- Main level includes primary and guest suites
- Lower level offers two bedroom suites, a bunk stack area, second living and laundry, and lake prep area
- Breezeway leads to double garage and optional bedroom suite
- 3,610 sq. ft. of conditioned space; optional garage suite: 312 sq. ft.

Main Level

SOMERSET 2,292 Heated Sq. Ft.

Jake Level

SOMERSET 1,318 Heated Sq. Ft.