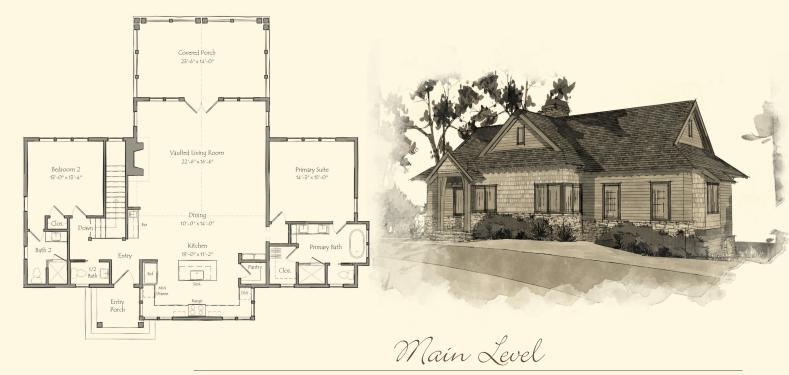

## **CRESTVIEW**



Lakeside Elevation

- Farmhouse-inspired lake home
- Four bedrooms and four and one-half bathrooms
- Primary suite and guest suite on main level
- Handsomely crafted stone fireplace with vaulted ceilings
- Spacious kitchen-dining-living area with wonderful lake views
- Upscale appliance package
- Wonderful lake-level living with two bedrooms, rec room, wet bar, and covered patio
- Thoughtfully designed with lake-prep storage room
- 3,027 sq. ft. of conditioned space

PRICE: Pricing will depend on final features and lot selection.

For additional information about Russell Lands neighborhoods, call 256.215.7011 or visit www.RussellLands.com.



Street Side Elevation



**ERESTVIEW** 

1,796 Heated Sq. Ft.



## **ERESTVIEW**

1,231 Heated Sq. Ft.