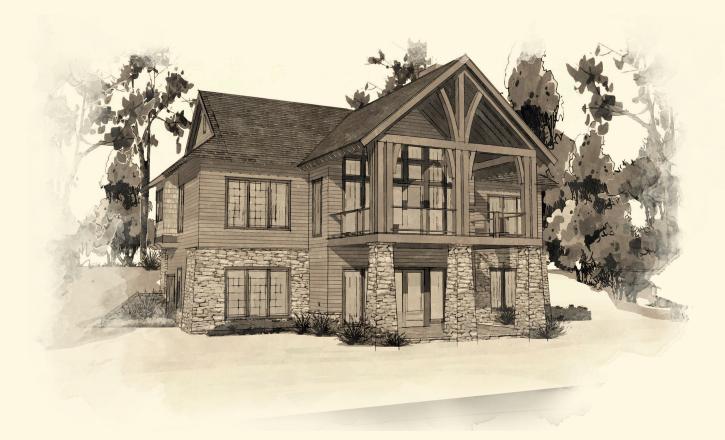

## **CRESTVIEW**

Lakeside Elevation

- Farmhouse-inspired lake home
- Four bedrooms and four and one-half bathrooms
- Primary suite and guest suite on main level
- Handsomely crafted stone fireplace with vaulted ceilings
- Spacious kitchen-dining-living area with wonderful lake views
- Upscale appliance package
- Wonderful lake-level living with two bedrooms, rec room, wet bar, and covered patio
- Thoughtfully designed with lake-prep storage room
- 3,027 sq. ft. of conditioned space

PRICE: Pricing will depend on final features and lot selection.

For additional information about Russell Lands neighborhoods, call 256.215.7011 or visit www.RussellLands.com.

Street Side Elevation

**ERESTVIEW** 