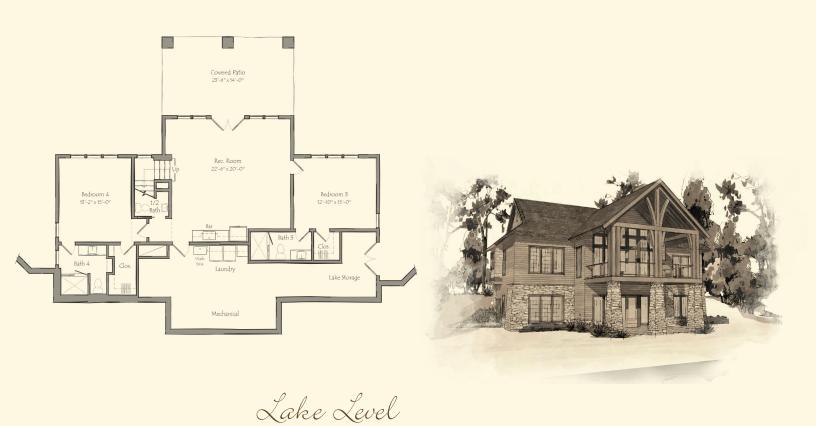

## **CRESTVIEW**



Lakeside Elevation

- Farmhouse-inspired lake home
- Four bedrooms and four and one-half bathrooms
- Primary suite and guest suite on main level
- Handsomely crafted stone fireplace with vaulted ceilings
- Spacious kitchen-dining-living area with wonderful lake views
- Upscale appliance package
- Wonderful lake-level living with two bedrooms, rec room, wet bar, and covered patio
- Thoughtfully designed with lake-prep storage room
- 3,027 sq. ft. of conditioned space

PRICE: Pricing will depend on final features and lot selection.

For additional information about Russell Lands neighborhoods, call 256.215.7011 or visit www.RussellLands.com.



Street Side Elevation



**ERESTVIEW** 

1,796 Heated Sq. Ft.



## **ERESTVIEW**

1,231 Heated Sq. Ft.