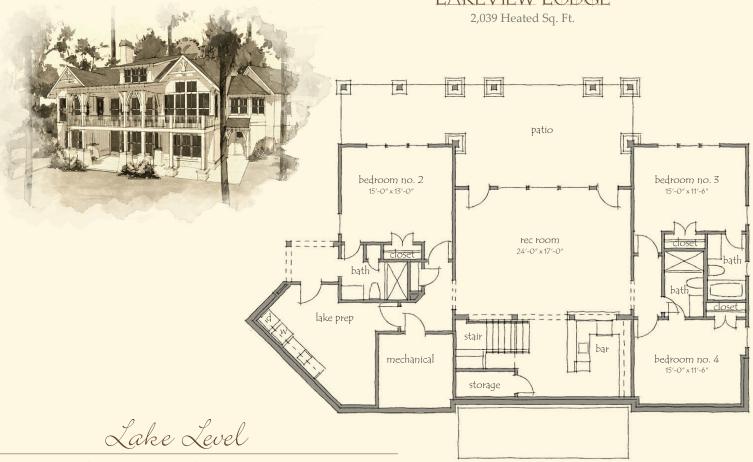

## LAKEVIEW LODGE

Lakeside Elevation

- Architect: Mitch Ginn
- Four bedrooms and four and one-half bathrooms
- Primary suite on main level
- Open kitchen-dining-living area providing wonderful lake views
- Additional features include office and oversized laundry
- Handsomely crafted stone fireplace with vaulted ceilings
- Upscale appliance package
- Great covered porch off living area and primary suite
- Wonderful lake-level living with three bedrooms, family room, bar and covered terrace
- Two-car garage linked to mudroom
- Thoughtfully designed with lake-prep storage room and inside lake-level storage
- 3,962 sq. ft. of conditioned space