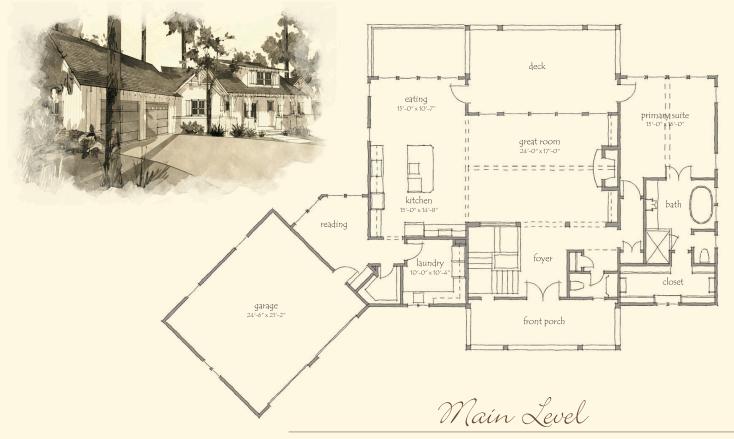

itch Ginn
- Four bedrooms and four and one-half bathrooms
- Primary suite on main level
- Open kitchen-dining-living area providing wonderful lake views
- Additional features include office and oversized laundry
- Handsomely crafted stone fireplace with vaulted ceilings
- Upscale appliance package
- Great covered porch off living area and primary suite
- Wonderful lake-level living with three bedrooms, family room, bar and covered terrace
- Two-car garage linked to mudroom
- Thoughtfully designed with lake-prep storage room and inside lake-level storage
- 3,962 sq. ft. of conditioned space

PRICE: Pricing will depend on final features and lot selection.

For additional information about Russell Lands neighborhoods, call 256.215.7011 or visit www.RussellLands.com.



Street Side Elevation







LAKEVIEW LODGE

1,923 Heated Sq. Ft.