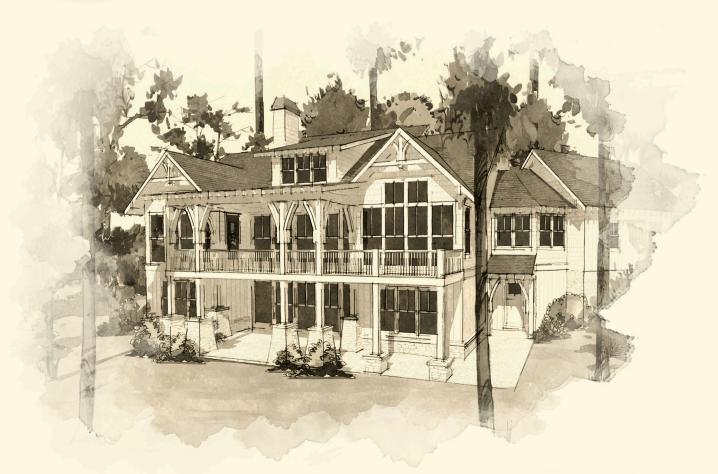

## LAKEVIEW LODGE

Lakeside Elevation

- Architect: Mitch Ginn
- Four bedrooms and four and one-half bathrooms
- Primary suite on main level
- Open kitchen-dining-living area providing wonderful lake views
- Additional features include office and oversized laundry
- Handsomely crafted stone fireplace with vaulted ceilings
- Upscale appliance package
- Great covered porch off living area and primary suite
- Wonderful lake-level living with three bedrooms, family room, bar and covered terrace
- Two-car garage linked to mudroom
- Thoughtfully designed with lake-prep storage room and inside lake-level storage
- 3,962 sq. ft. of conditioned space

PRICE: Pricing will depend on final features and lot selection.

For additional information about Russell Lands neighborhoods, call 256.215.7011 or visit www.RussellLands.com.

Street Side Elevation

LAKEVIEW LODGE