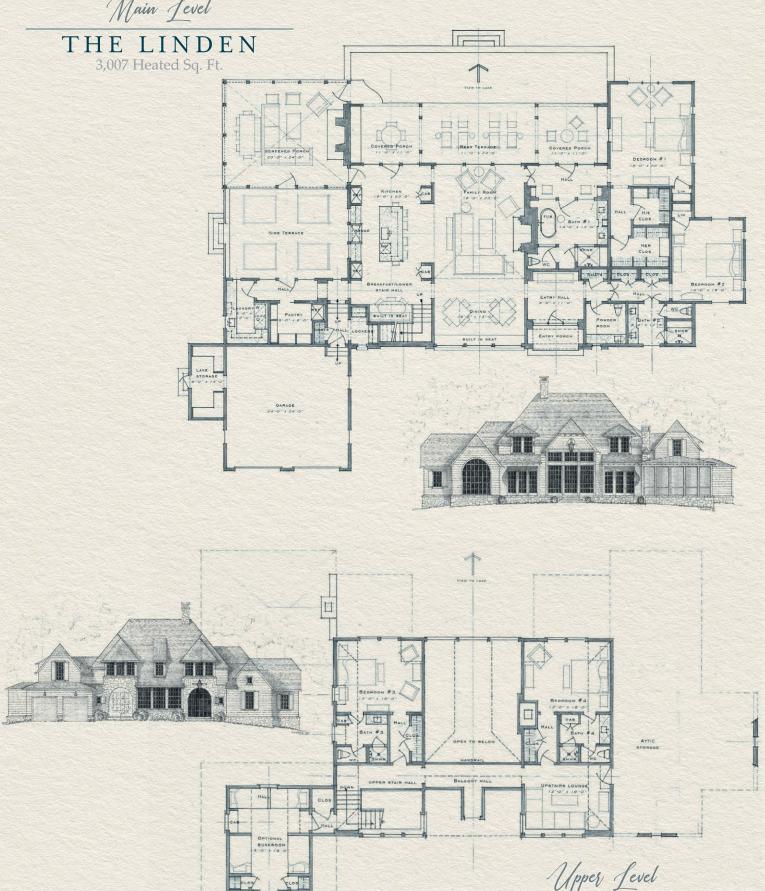

## THE LINDEN

Sapeside Flevation

- Architect: Matthew Costanzo
- Four bedrooms, four full and one half bathroom
- Optional bunkroom suite with full bathroom on upper level
- Open kitchen-dining-living space
- Ample outdoor living space with two terraces, two covered porches, and large screened porch
- Primary suite and guest suite on main
- Two additional guest suites and optional bunkroom suite on upper level
- Attached double garage
- 4,215 sq. ft. of conditioned space; optional bunk room: 420 sq. ft.

Price: Pricing will depend on final features and lot selection.

Street Side Flevation

THE LINDEN 1,208 Heated Sq. Ft.

Optional Bunk Room 420 Sq. Ft.