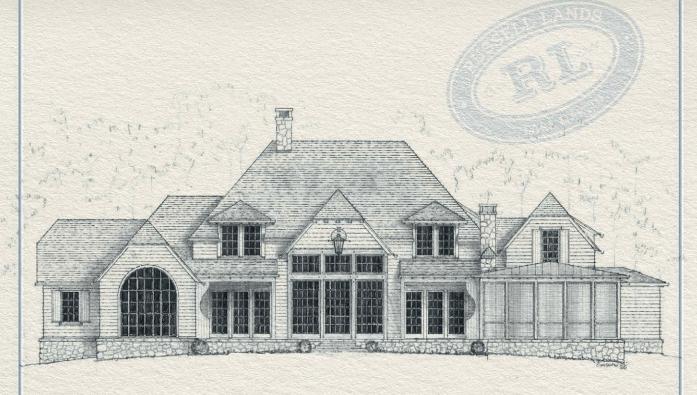

## THE LINDEN

Sapeside Flevation

- Architect: Matthew Costanzo
- Four bedrooms, four full and one half bathroom
- Optional bunkroom suite with full bathroom on upper level
- Open kitchen-dining-living space
- Ample outdoor living space with two terraces, two covered porches, and large screened porch
- Primary suite and guest suite on main
- Two additional guest suites and optional bunkroom suite on upper level
- Attached double garage
- 4,215 sq. ft. of conditioned space; optional bunk room: 420 sq. ft.