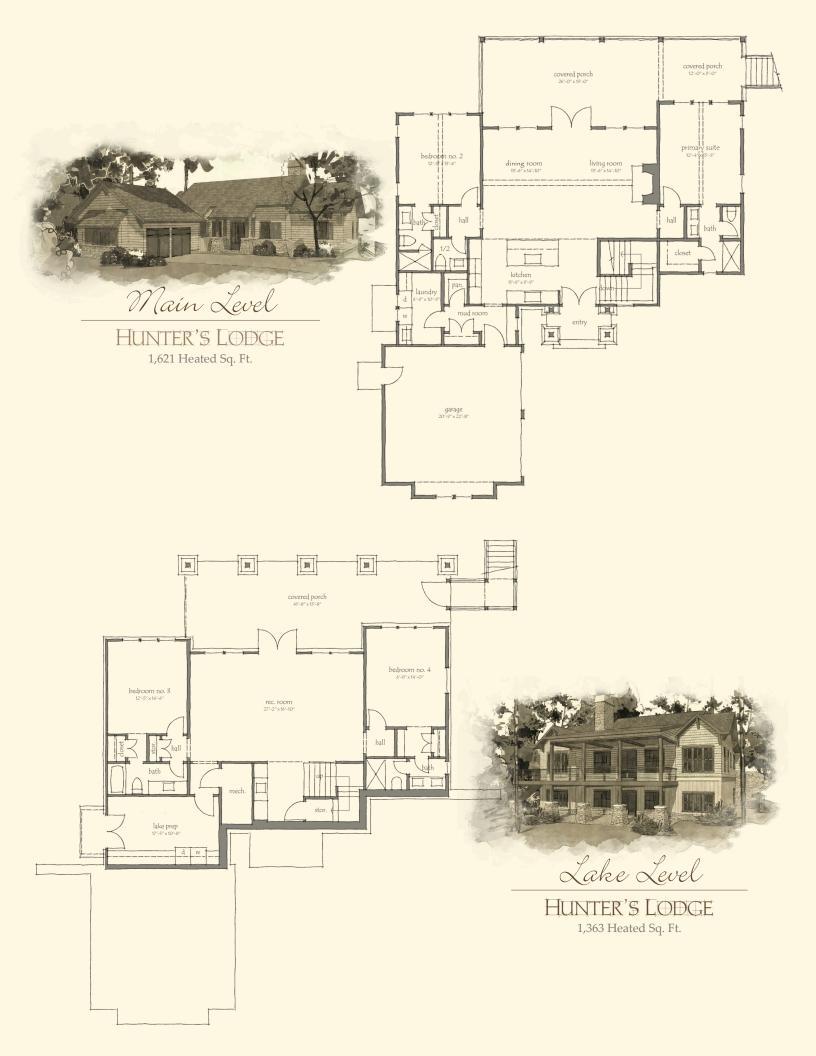

## HUNTER'S LODGE

- Architect: Mitch Ginn
- Four bedrooms and four and one-half bathrooms
- Primary suite and guest suite on main level
- Spacious kitchen-dining-living area with vaulted ceilings offering lake views
- Upscale appliance package
- Handsomely crafted stone fireplace
- Lake-level living includes two bedrooms, rec room, wet bar, and covered terrace
- Thoughtfully designed with lake-prep storage room
- 2,984 sq. ft. of conditioned space