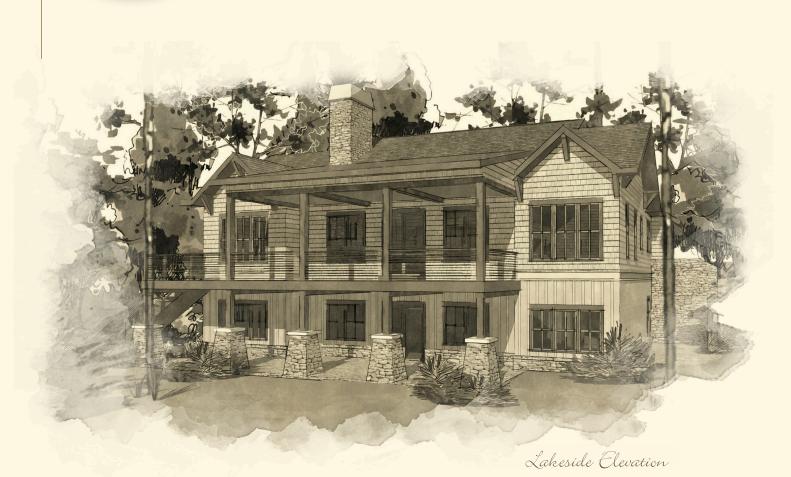

## HUNTER'S LODGE

- Architect: Mitch Ginn
- Four bedrooms and four and one-half bathrooms
- Primary suite and guest suite on main level
- Spacious kitchen-dining-living area with vaulted ceilings offering lake views
- Upscale appliance package
- Handsomely crafted stone fireplace
- Lake-level living includes two bedrooms, rec room, wet bar, and covered terrace
- Thoughtfully designed with lake-prep storage room
- 2,984 sq. ft. of conditioned space