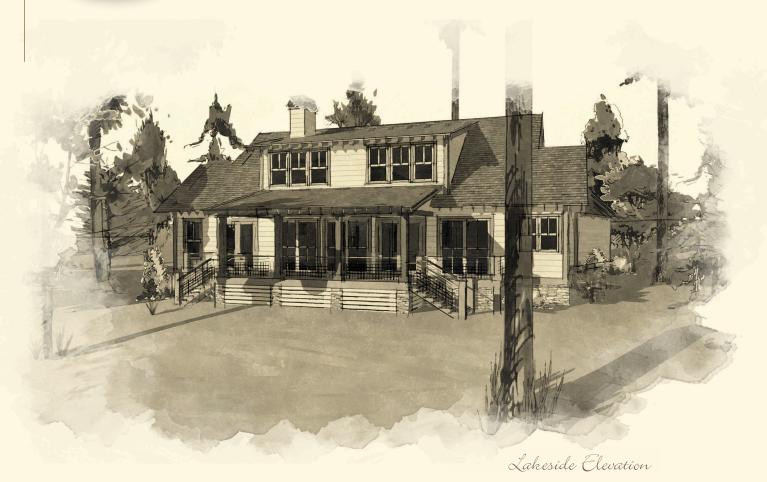

## GLYNN VIEW COTTAGE

- Architect: Mitch Ginn
- Four bedrooms and four and one-half bathrooms
- Primary suite on main level with access to covered patio and sun porch
- Upper-level living with three guest suites
- Expansive open kitchen-dining-living area with fabulous lake views
- Upscale appliance package
- Handsomely crafted stone fireplace
- Two-car garage linked to mudroom
- 2,430 sq. ft. of conditioned space

PRICE: Pricing will depend on final features and lot selection.

For additional information about Russell Lands neighborhoods, call 256.215.7011 or visit www.RussellLands.com.

Street Side Elevation

Upper Level
GLYNN VIEW COTTAGE