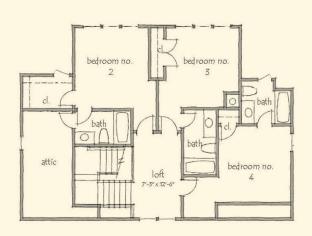

## GLYNN VIEW COTTAGE

- Architect: Mitch Ginn
- Four bedrooms and four and one-half bathrooms
- Primary suite on main level with access to covered patio and sun porch
- Upper-level living with three guest suites
- Expansive open kitchen-dining-living area with fabulous lake views
- Upscale appliance package
- Handsomely crafted stone fireplace
- Two-car garage linked to mudroom
- 2,430 sq. ft. of conditioned space

832 Heated Sq. Ft.