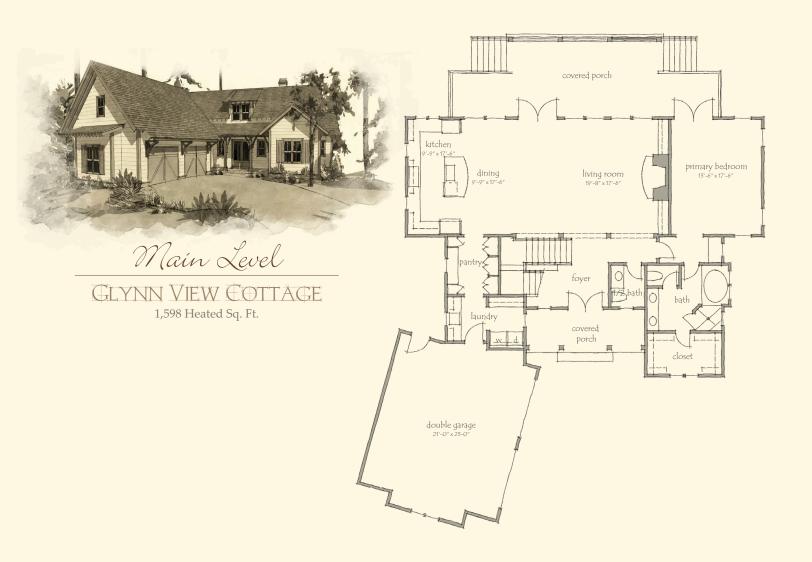

## GLYNN VIEW COTTAGE

- Architect: Mitch Ginn
- Four bedrooms and four and one-half bathrooms
- Primary suite on main level with access to covered patio and sun porch
- Upper-level living with three guest suites
- Expansive open kitchen-dining-living area with fabulous lake views
- Upscale appliance package
- Handsomely crafted stone fireplace
- Two-car garage linked to mudroom
- 2,430 sq. ft. of conditioned space

832 Heated Sq. Ft.