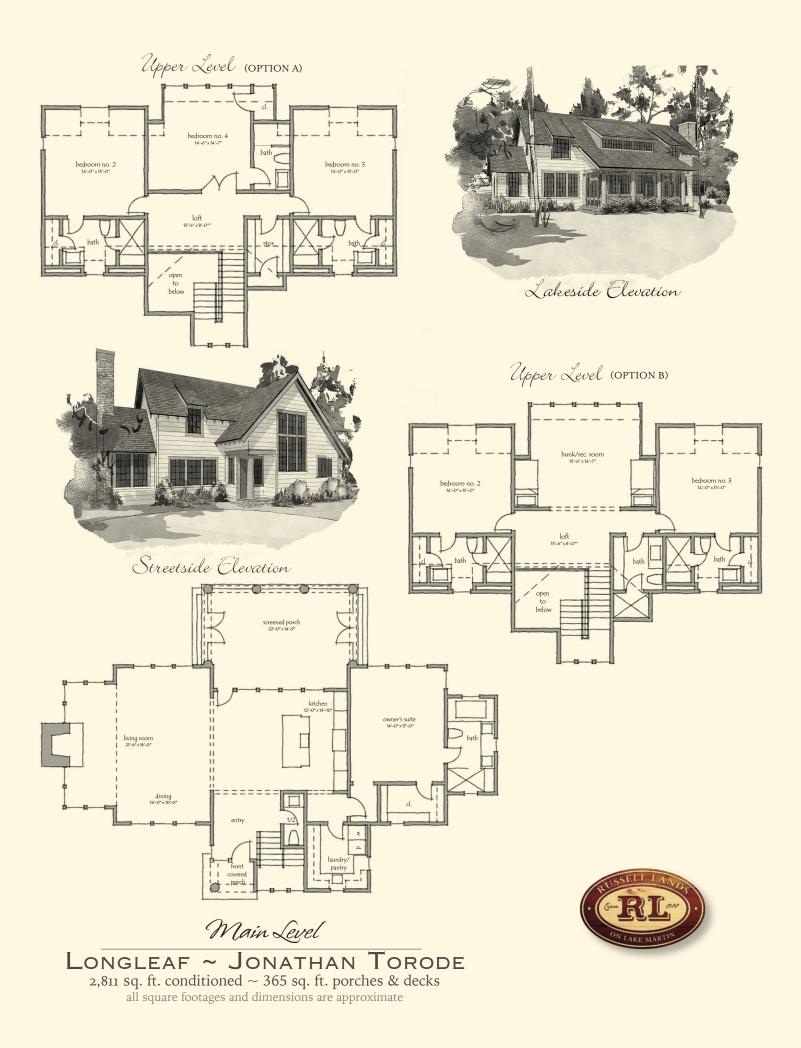

## The Russell Cabins

Featuring

- Versatile design with two upper level options
- Owner's suite on main level with lake views
- · Spacious kitchen area with huge dinner island
- Expansive living-dining room with triple views
- Craftsman-style stone fireplace
- 2,811 sq. ft. conditioned
- \* 365 sq. ft. porches and decks

OPTION A: Upper level • Three bedrooms and three full bathrooms

Architect: Jonathan Torode Builder: Classic Homes

OPTION B: Upper level

• Two bedrooms, rec or bunk room, and three bathrooms

For additional information about Russell Cabins or other Russell Lands neighborhoods, call 256.215.7011 or visit www.RussellLands.com.