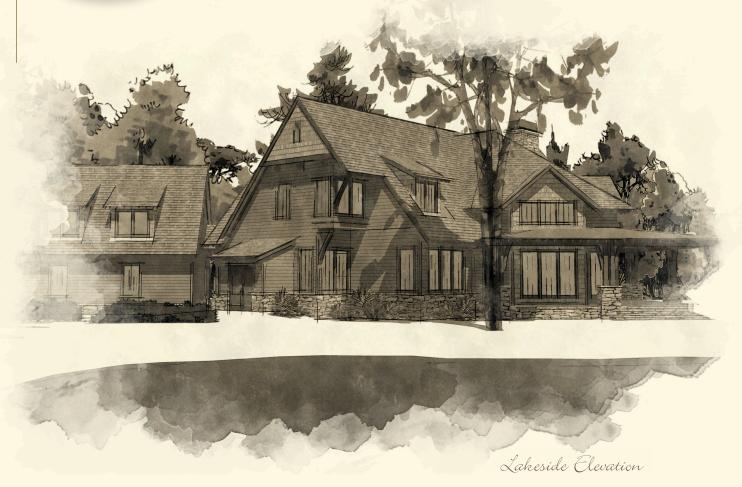

## EAMBRIA

- Designer: Larry Furlong
- Four bedrooms, optional fifth bedroom/den and four and two half bathrooms
- Vaulted entry and open living-dining-kitchen area providing fabulous lake views
- Primary and guest suites on main level with expansive covered porches
- Upstairs contains two guest suites with second family room with overflow bunks
- Breezeway to double garage with private future bedroom suite and den space above
- 3,597 sq. ft. conditioned space; optional garage suite: 492 sq. ft.