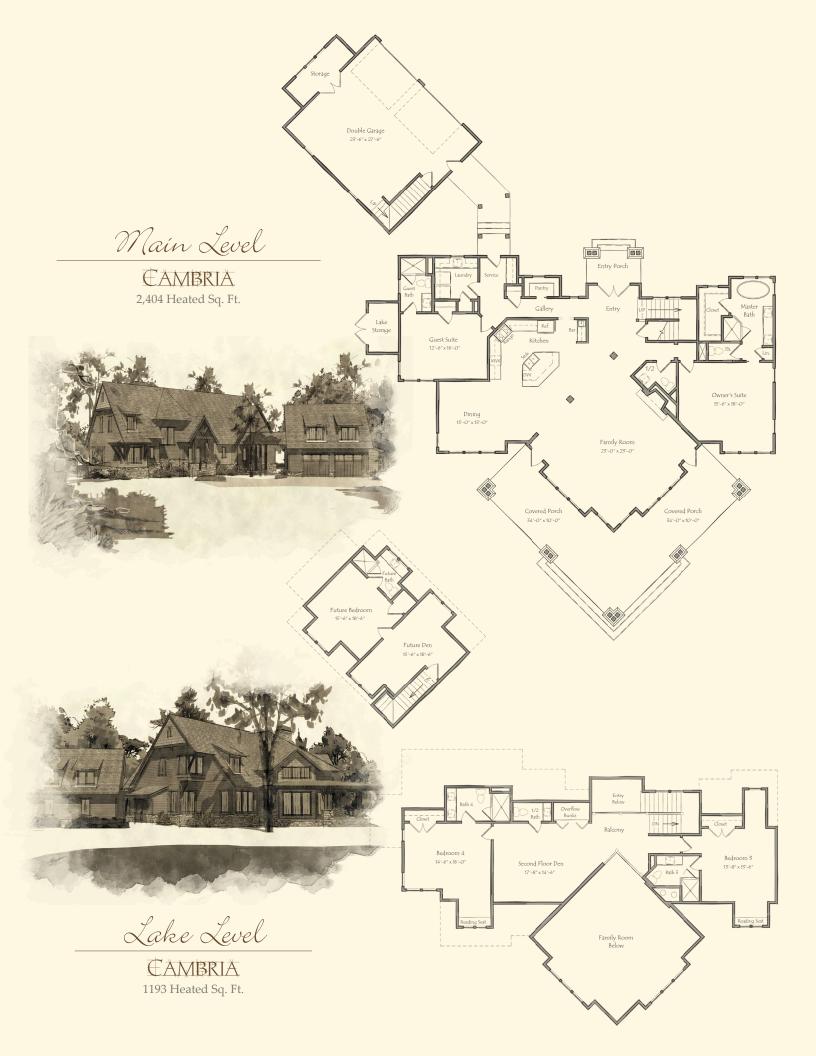

## EAMBRIA

- Designer: Larry Furlong
- Four bedrooms, optional fifth bedroom/den and four and two half bathrooms
- Vaulted entry and open living-dining-kitchen area providing fabulous lake views
- Primary and guest suites on main level with expansive covered porches
- Upstairs contains two guest suites with second family room with overflow bunks
- Breezeway to double garage with private future bedroom suite and den space above
- 3,597 sq. ft. conditioned space; optional garage suite: 492 sq. ft.